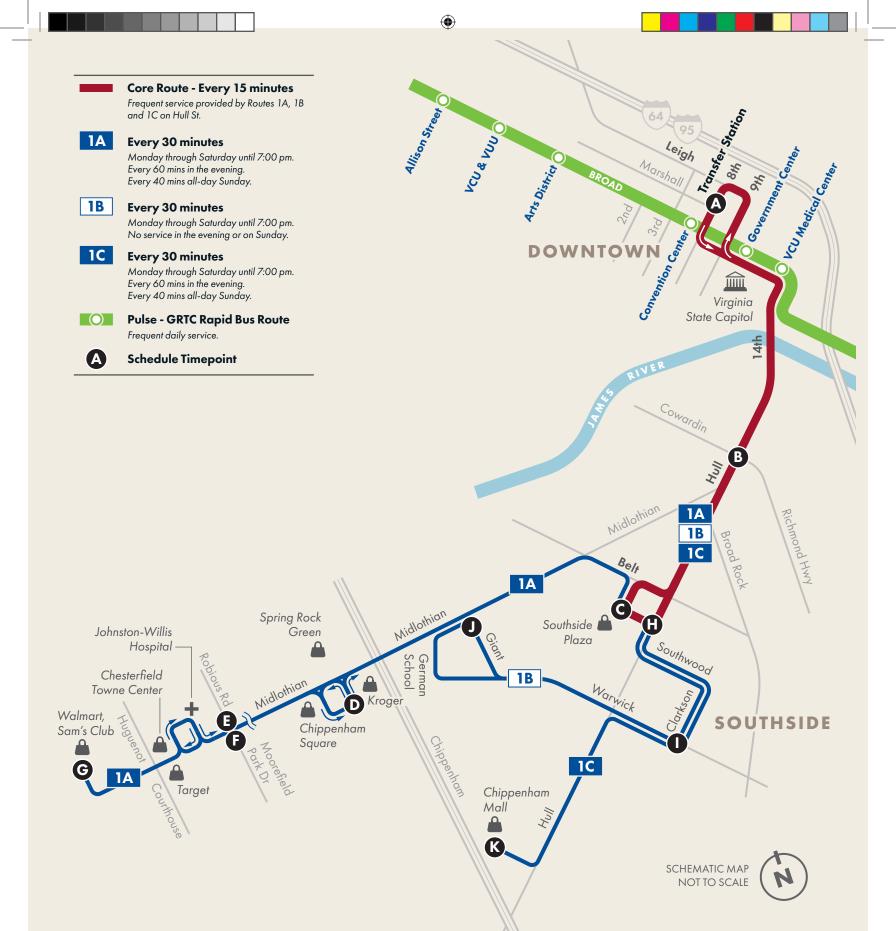

# 1C Hull/Elkhardt via Southside Plaza

## HOW TO READ ROUTE SCHEDULES

- 1 Find the schedule for the day and direction you wish to travel.
- 2 Timepoints in the schedule match locations on the map. Find timepoints near the start and end of your trip; your nearest bus stop may be between timepoints.
- (3) Read down the columns to see when trips serve each timepoint.
- **BOLD** numerals indicate **PM** times.