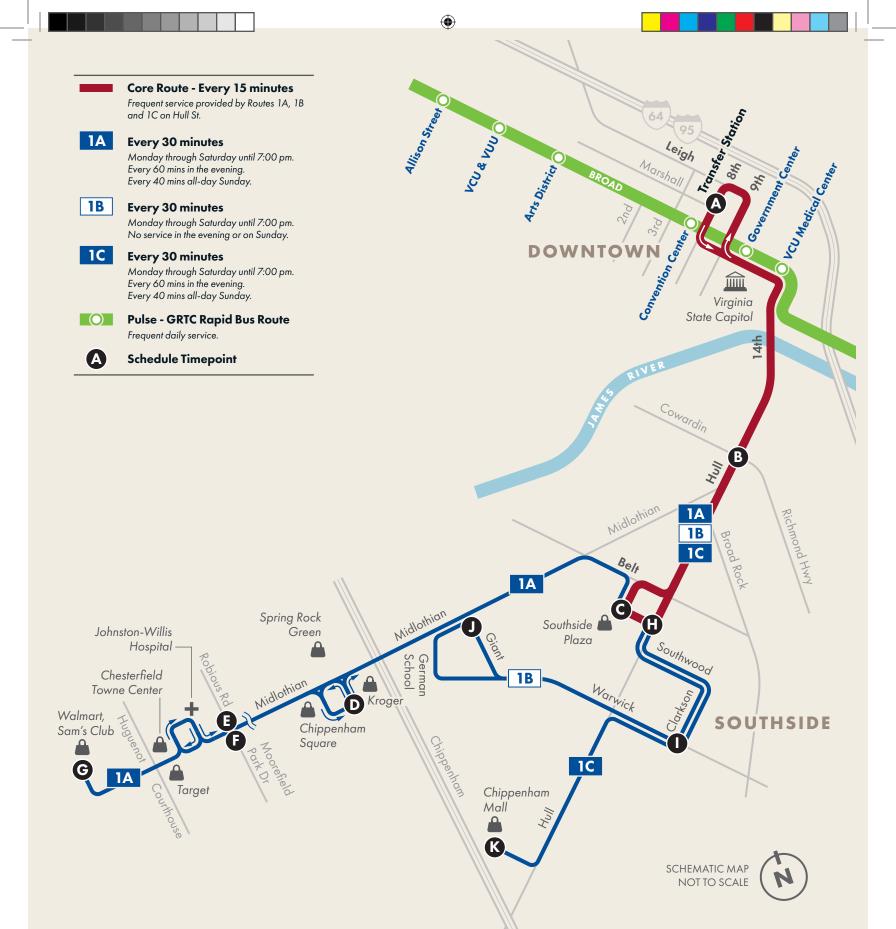

# **HOW TO READ ROUTE SCHEDULES**

- 1 Find the schedule for the day and direction you wish to travel.
- Timepoints in the schedule match locations on the map. Find timepoints near the start and end of your trip; your nearest bus stop may be between timepoints.
- (3) Read down the columns to see when trips serve each timepoint.
- **BOLD** numerals indicate **PM** times.

Times shown are approximate. Traffic and weather may cause actual times to vary. Please allow ample time to complete your trip.