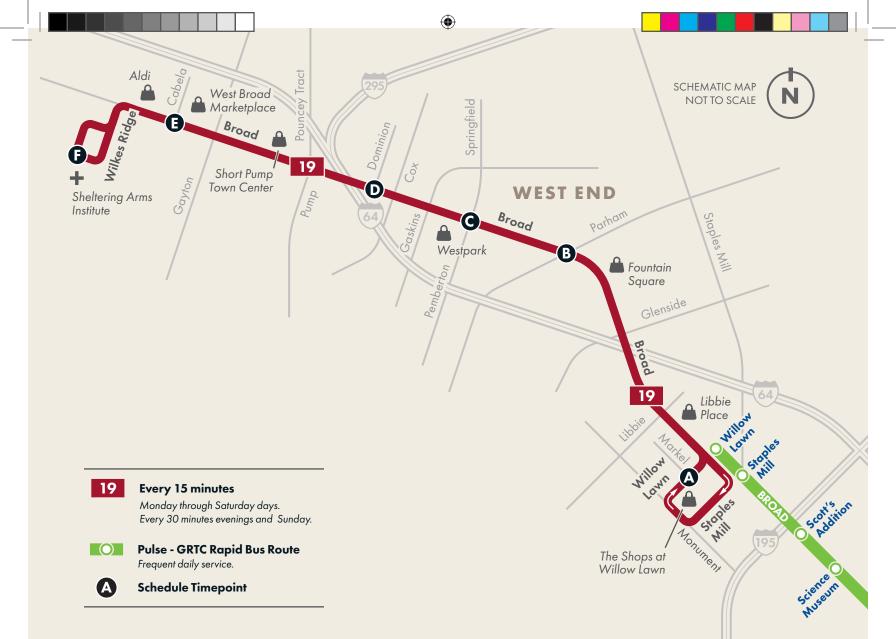

### 19 West Broad Street

# HOW TO READ ROUTE SCHEDULES

- 1) Find the schedule for the day and direction you wish to travel.
- Timepoints in the schedule match locations on the map. Find timepoints near the start and end of your trip; your nearest bus stop may be between timepoints.
  - Read down the columns to see when trips serve each timepoint.
- BOLD numerals indicate PM times.