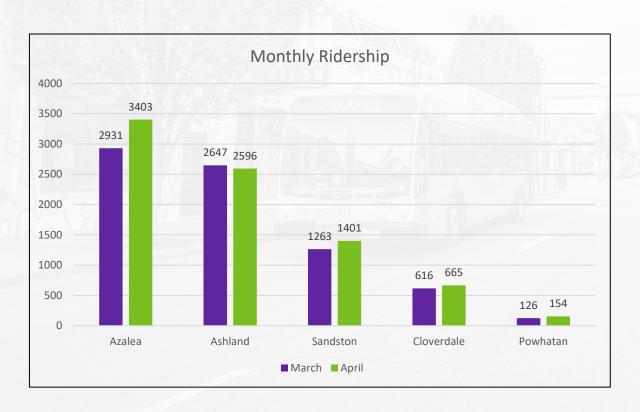

## Ridership (April)

### LINK

- This is a shared, technology-enabled form of public transportation that routes vehicles based on real-time passenger demand
- Existing Zones
  - Ashland
  - Azalea
  - Cloverdale
  - Powhatan
  - Sandston

Azalea: 8,567
 Ashland: 8,642
 Sandston: 3,911
 Cloverdale: 1,742
 Powhatan: 395