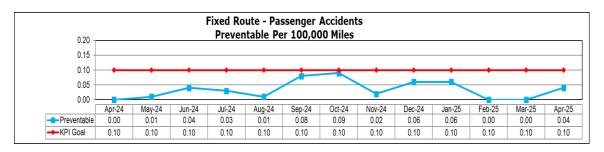

n, committed an error, or failed to react to the errors of others.

<u>Verbal Assault</u>: – Any assault involving a verbal exchange with harmful and/or threatening content towards an operator or between riders and in which supervision and /or police are requested/required to respond.

<u>VRM/Vehicle Revenue Miles</u>: The number of miles traveled by transit vehicles in revenue service.

# Fixed Route - Traffic Accident Data





# Fixed Route - Passenger Accident Data





# Specialized Transportation - Traffic Accident Data





# Specialized Transportation - Passenger Accident Data





# Microtransit - Traffic Accident Data





# Microtransit - Passenger Accident Data





# Fixed Route - Traffic Accidents per 100,000 Miles





# Fixed Route - Passenger Accidents per 100,000 Mile







**Staff Report:** Maintenance Performance

## **CURRENT STATUS**

GRTC maintains a total fleet of 157 fixed-route buses, including 142 active in regular service and 15 designated for contingency use. Additionally, we operate 88 paratransit vans and 22 microtransit vans. Our operational data and performance metrics reflect the vehicles actively serving our community.







#### PREVENTIVE MAINTENANCE

Preventive maintenance compliance for April exceeded the 80% goal across all service modes. Fixed-route achieved 93%, paratransit reached 80%, and microtransit maintained 100% compliance. During April, an average of 8% of the fixed-route fleet was down for service repairs, maintaining a 20% spare ratio.







#### **CURRENT STAFFING LEVELS**

Mechanics Vacancies – 1 (Retired)

General Ut