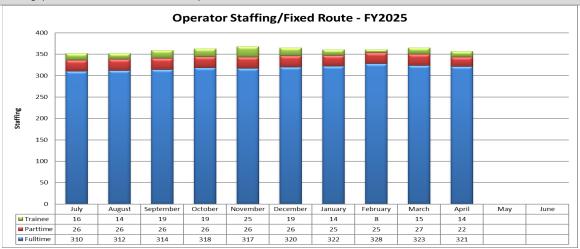

### **HIGHLIGHTS:**

The current staffing for April is 321 full-time fixed-route (FR) operators and 22 part-time FR operators with 14 FR operators in training. This is a net loss of two full-time FR operators, a loss of five part-time FR operators. Microtransit had a gain of four operators, ending the month of April with 24 operators. Staffing remains stable and sufficient to meet service demand for both departments.

## Operator Staffing (Fixed Route and Microtransit)

Staff Report: Safety and Security Performance