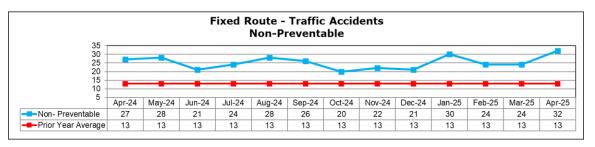

Fixed Route Traffic Incidents - Trend Report

| <u>Traffic Incidents</u> | April | Мау | June | July | August | September | October | November | December | Jannary | February | March | April |
|--------------------------|-------|-----|------|------|--------|-----------|---------|----------|----------|---------|----------|-------|-------|
| Passenger Incident       | 9     | 10  | 11   | 15   | 17     | 17        | 17      | 19       | 14       | 26      | 9        | 16    | 14    |
| Pedestrian               | 0     | 0   | 0    | 0    | 0      | 0         | 1       | 0        | 0        | 0       | 0        | 1     | 2     |
| Bicycle                  | 0     | 0   | 0    | 1    | 0      | 0         | 0       | 0        | 0        | 0       | 0        | 0     | 1     |
| Vehicle Rear End         | 3     | 3   | 3    | 2    | 1      | 1         | 2       | 6        | 2        | 2       | 1        | 1     | 3     |
| Fixed Objects            | 7     | 9   | 6    | 13   | 9      | 13        | 11      | 9        | 16       | 15      | 18       | 9     | 10    |
| Improper Turning         | 3     | 2   | 3    | 7    | 4      | 3         | 2       | 2        | 3        | 6       | 5        | 4     | 4     |
| Company Vehicle          | 6     | 2   | 1    | 4    | 1      | 2         | 4       | 2        | 0        | 4       | 2        | 2     | 2     |
| Bus Rear End Vehicle     | 1     | 1   | 0    | 0    | 1      | 1         | 1       | 0        | 0        | 3       | 2        | 0     | 1     |
| Bus Hit Parked Vehicle   | 3     | 2   | 5    | 3    | 5      | 2         | 1       | 0        | 3        | 3       | 1        | 3     | 5     |
| Total                    | 32    | 29  | 29   | 49   | 38     | 39        | 39      | 38       | 38       | 59      | 38       | 36    | 42    |

Monthly Percentages - April

Preventable – 37% Non- Preventable – 63%

Assaults Bus-Related
Verbal 3
Physical 1

Specialized Related Incidents - Trend Report

| <u>Traffic Incidents</u> | April | Мау | June | July | August | September | October | November | December | January | February | March | April |
|--------------------------|-------|-----|------|------|--------|-----------|---------|----------|----------|---------|----------|-------|-------|
| Passenger Incident       | 1     | 1   | 4    | 2    | 1      | 2         | 3       | 1        | 0        | 1       | 4        | 1     | 2     |
| Pedestrian               | 0     | 0   | 0    | 0    | 0      | 0         | 0       | 0        | 0        | 0       | 0        | 0     | 0     |
| Bicycle                  | 0     | 0   | 0    | 0    | 0      | 0         | 0       | 0        | 0        | 0       | 0        | 0     | 0     |
| Vehicle Rear Ended       | 0     | 0   | 1    | 0    | 0      | 0         | 0       | 3        | 0        | 0       | 0        | 2     | 0     |
| Fixed Objects            | 3     | 3   | 1    | 3    | 6      | 2         | 2       | 3        | 3        | 3       | 1        | 4     | 4     |
| Improper Turning         | 1     | 0   | 1    | 1    | 1      | 2         | 1       | 1        | 0        | 1       | 1        | 2     | 0     |
| Van Rear ended Vehicle   | 0     | 0   | 0    | 0    | 0      | 0         | 0       | 0        | 0        | 0       | 1        | 1     | 0     |
| Company Vehicle          | 1     | 0   | 0    | 0    | 0      | 0         | 0       | 0        | 0        | 0       | 0        | 0     | 0     |
| Van Hit Parked Vehicle   | 1     | 0   | 1    | 1    | 0      | 0         | 1       | 2        | 1        | 2       | 1        | 5     | 1     |
| Total                    | 7     | 4   | 7    | 4    | 9      | 6         | 7       | 10       | 4        | 7       | 8        | 15    | 7     |

# Fixed Route - Traffic Accident Data

# Fixed Route - Traffic Accidents per 100,000 Miles