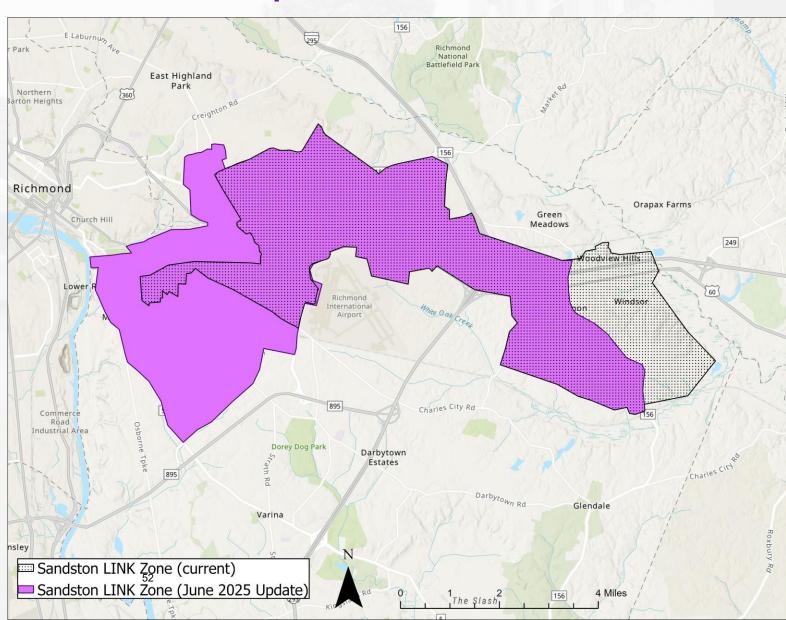

### Sandston LINK Expansion

- 6.5 sq mi increase to service area
- Covers the existing service area of Route 56
  - Replace Route 56 in September
- Fixed Route connections:
  - 4A & 4B
  - 7A & 7B
  - 91
  - PULSE
- Key destinations Fulton, Marion Hill, Rocketts Landing, Jacob L Adams Elementary School, George F Baker Elementary School, John Rolfe Middle School, Varina High School