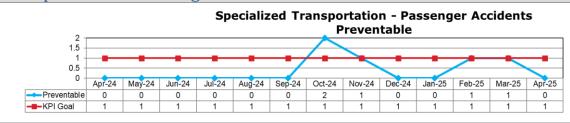

ion, committed an error, or failed to react to the errors of others.

<u>Preventable Traffic Incident</u>: A motor vehicle collision in which the Operator did not do everything reasonable to avoid a collision, committed an error, or failed to react to the errors of others.

<u>Verbal Assault</u>: – Any assault involving a verbal exchange with harmful and/or threatening content towards an operator or between riders and in which supervision and /or police are requested/required to respond.

<u>VRM/Vehicle Revenue Miles</u>: The number of miles traveled by transit vehicles in revenue service.

# Fixed Route - Traffic Accident Data





# Fixed Route - Passenger Accident Data





# Specialized Transportation - Traffic Accident Data





# Specialized Transportation - Passenger Accident Data





# Microtransit - Traffic Accident Data





# Microtransit - Passenger Accident Data





# Fixed Route - Traffic Accidents per 100,000 Miles





# Fixed Route - Passenger Accidents per 100,000 Mile







**Staff Report:** Maintenance Performance

## **CURRENT STATUS**

GRTC maintains a total fleet of 157 fixed-route buses, including 142 active in regular service and 15 designated for contingency use. Additionally, we operate 88 paratransit vans and 22 microtransit vans. Our operational data and performance metrics reflect the vehicles actively serving our community.







#### PREVENTIVE MAINTENANCE

Preventive maintenance compliance for April exceeded the 80% goal across all service modes. Fixed-route achieved 93%, paratransit reached 80%, and microtransit maintained 100% complian