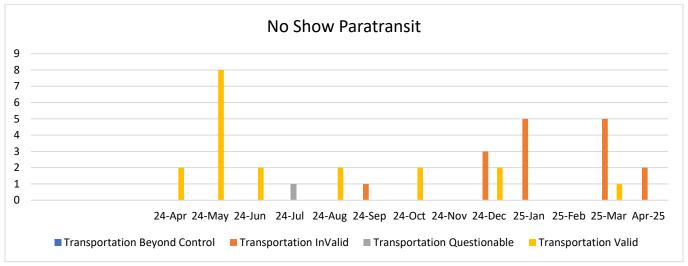

## SPECIALIZED TRANSPORTATION TREND REPORT

| Complaint                      | April | Мау | June | July | August | September | October | November | December | January | February | March | April |
|--------------------------------|-------|-----|------|------|--------|-----------|---------|----------|----------|---------|----------|-------|-------|
| Rude Operator                  | 2     | 4   | 0    | 2    | 2      | 1         | 1       | 0        | 2        | 3       | 2        | 6     | 2     |
| Passed Up Passenger            | 0     | 0   | 0    | 0    | 0      | 0         | 0       | 0        | 0        | 0       | 0        | 0     | 0     |
| No Show                        | 5     | 4   | 0    | 0    | 2      | 0         | 2       | 0        | 2        | 0       | 0        | 6     | 0     |
| Late Schedule                  | 5     | 8   | 4    | 4    | 10     | 8         | 9       | 6        | 8        | 3       | 5        | 8     | 6     |
| Improper Operations of Vehicle | 3     | 4   | 3    | 0    | 0      | 0         | 0       | 2        | 0        | 1       | 2        | 2     | 0     |
| Early Schedule                 | 0     | 0   | 0    | 0    | 0      | 0         | 0       | 0        | 0        | 0       | 0        | 0     | 0     |
| Planning/Scheduling            | 0     | 0   | 0    | 0    | 0      | 0         | 0       | 0        | 0        | 0       | 0        | 0     | 0     |
| IT/Mobile App                  | 1     | 1   | 0    | 0    | 0      | 0         | 1       | 0        | 0        | 0       | 0        | 0     | 0     |
| Other – Misc.                  | 13    | 14  | 13   | 5    | 4      | 5         | 3       | 3        | 9        | 3       | 10       | 4     | 9     |
| Total                          | 29    | 35  | 20   | 11   | 18     | 14        | 16      | 11       | 21       | 10      | 19       | 26    | 17    |
| Commendations                  | 7     | 7   | 3    | 2    | 3      | 1         | 1       | 1        | 2        | 5       | 1        | 4     | 0     |