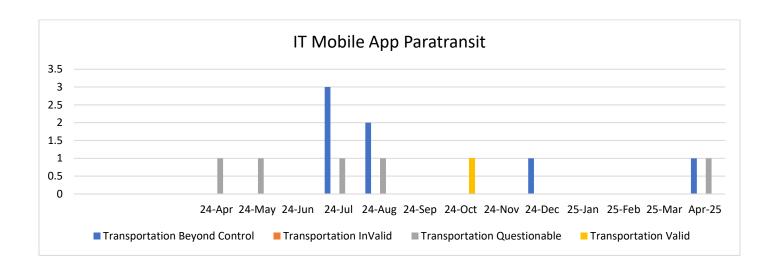

## SPECIALIZED TRANSPORTATION TREND REPORT

| Complaint                      | April | Мау | June | July | August | September | October | November | December | January | February | March | April |
|--------------------------------|-------|-----|------|------|--------|-----------|---------|----------|----------|---------|----------|-------|-------|
| Rude Operator                  | 2     | 4   | 0    | 2    | 2      | 1         | 1       | 0        | 2        | 3       | 2        | 6     | 2     |
| Passed Up Passenger            | 0     | 0   | 0    | 0    | 0      | 0         | 0       | 0        | 0        | 0       | 0        | 0     | 0     |
| No Show                        | 5     | 4   | 0    | 0    | 2      | 0         | 2       | 0        | 2        | 0       | 0        | 6     | 0     |
| Late Schedule                  | 5     | 8   | 4    | 4    | 10     | 8         | 9       | 6        | 8        | 3       | 5        | 8     | 6     |
| Improper Operations of Vehicle | 3     | 4   | 3    | 0    | 0      | 0         | 0       | 2        | 0        | 1       | 2        | 2     | 0     |
| Early Schedule                 | 0     | 0   | 0    | 0    | 0      | 0         | 0       | 0        | 0        | 0       | 0        | 0     | 0     |
| Planning/Scheduling            | 0     | 0   | 0    | 0    | 0      | 0         | 0       | 0        | 0        | 0       | 0        | 0     | 0     |
| IT/Mobile App                  | 1     | 1   | 0    | 0    | 0      | 0         | 1       | 0        | 0        | 0       | 0        | 0     | 0     |
| Other – Misc.                  | 13    | 14  | 13   | 5    | 4      | 5         | 3       | 3        | 9        | 3       | 10       | 4     | 9     |
| Total                          | 29    | 35  | 20   | 11   | 18     | 14        | 16      | 11       | 21       | 10      | 19       | 26    | 17    |
| Commendations                  | 7     | 7   | 3    | 2    | 3      | 1         | 1       | 1        | 2        | 5       | 1        | 4     | 0     |