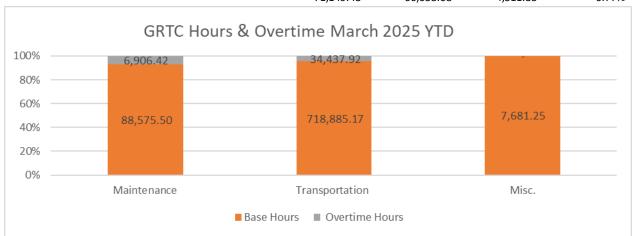

|
| General & Administrative               | 63     | <u>57</u> | 6            | 90.48%      |
| Reflects Actual Total Heads (Not FTEs) | 590    | 583       | 7            | 98.81%      |



| GRTC Hours & Overtime (2/22/2025-3/22/2025) | Total Hours | Base Hours | Overtime Hours | OT %   |
|---------------------------------------------|-------------|------------|----------------|--------|
| Maintenance                                 | 8,051.75    | 7,274.00   | 777.75         | 10.69% |
| Transportation                              | 62,099.68   | 58,366.08  | 3,733.60       | 6.40%  |
| Misc.                                       | 998.00      | 998.00     |                | 0.00%  |
|                                             | 71,149.43   | 66,638.08  | 4,511.35       | 6.77%  |



| GRTC Hours & Overtime (6/30/2024-3/22/2025) | <b>Total Hours</b> | Base Hours | Overtime Hours | OT %  |
|---------------------------------------------|--------------------|------------|----------------|-------|
| Maintenance                                 | 95,481.92          | 88,575.50  | 6,906.42       | 7.80% |
| Transportation                              | 753,323.09         | 718,885.17 | 34,437.92      | 4.79% |
| Misc.                                       | 7,681.25           | 7,681.25   |                | 0.00% |
|                                             | 856,486.26         | 815,141.92 | 41,344.34      | 5.07% |

### GRTC Transit System STATEMENT OF INCOME BUDGET VS. ACTUAL

For the Nine Months Ending March 31, 2025

|