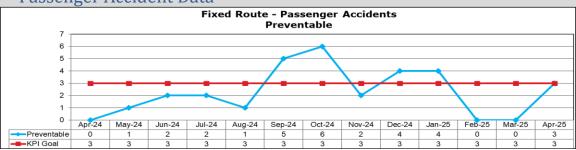

operating environment and pathway clearances in which the Operator did not do everything reasonable to avoid a collision, committed an error, or failed to react to the errors of others.

<u>Preventable Traffic Incident</u>: A motor vehicle collision in which the Operator did not do everything reasonable to avoid a collision, committed an error, or failed to react to the errors of others.

<u>Verbal Assault</u>: – Any assault involving a verbal exchange with harmful and/or threatening content towards an operator or between riders and in which supervision and /or police are requested/required to respond.

<u>VRM/Vehicle Revenue Miles</u>: The number of miles traveled by transit vehicles in revenue service.

# Fixed Route - Traffic Accident Data





# Fixed Route - Passenger Accident Data





# Specialized Transportation - Traffic Accident Data





# Specialized Transportation - Passenger Accident Data





# Microtransit - Traffic Accident Data





# Microtransit - Passenger Accident Data





# Fixed Route - Traffic Accidents per 100,000 Miles





# Fixed Route - Passenger Accidents per 100,000 Mile







**Staff Report:** Maintenance Performance

## **CURRENT STATUS**

GRTC maintains a total fleet of 157 fixed-route buses, including 142 active in regular service and 15 designated for contingency use. Additionally, we operate 88 paratransit vans and 22 microtransit vans. Our operational data and performance metrics reflect the vehicles actively serving our community.







#### PREVENTIVE MAINTENANCE

Preventive maintenance compliance for April exceeded the 80% goal