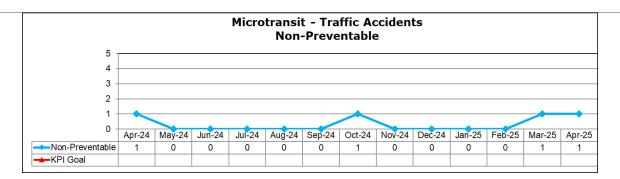

the errors of others.

<u>Preventable Traffic Incident</u>: A motor vehicle collision in which the Operator did not do everything reasonable to avoid a collision, committed an error, or failed to react to the errors of others.

<u>Verbal Assault</u>: – Any assault involving a verbal exchange with harmful and/or threatening content towards an operator or between riders and in which supervision and /or police are requested/required to respond.

<u>VRM/Vehicle Revenue Miles</u>: The number of miles traveled by transit vehicles in revenue service.

# Fixed Route - Traffic Accident Data





# Fixed Route - Passenger Accident Data





# Specialized Transportation - Traffic Accident Data





# Specialized Transportation - Passenger Accident Data





# Microtransit - Traffic Accident Data





# Microtransit - Passenger Accident Data





# Fixed Route - Traffic Accidents per 100,000 Miles





# Fixed Route - Passenger Accidents per 100,000 Mile







**Staff Report:** Maintenance Performance

## **CURRENT STATUS**

GRTC maintains a total fleet of 157 fixed-route buses, including 142 active in regular service and 15 designated for contingency use. Additionally, we operate 88 paratransit vans and 22 microtransit vans. Our operational data and performance metrics reflect the vehicles actively serving our community.







#### PREVENTIVE MAINTENANCE

Preventive maintenance compliance for April exceeded the 80% goal across all service modes. Fixed-route achieved 93%, paratransit reached 80%, and microtransit maintained 100% compliance. During April, an average of 8% of the fixe