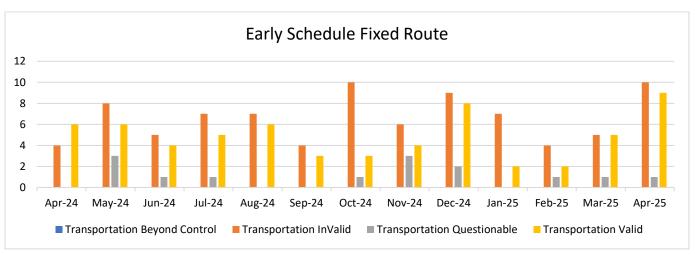

## **FIXED ROUTE TREND REPORT**

| I IXED ROOTE                   |       |     |      |      |        |           |         |          |          |         |          |       |       |
|--------------------------------|-------|-----|------|------|--------|-----------|---------|----------|----------|---------|----------|-------|-------|
| Complaint                      | April | Мау | June | July | August | September | October | November | December | January | February | March | April |
| Rude Operator                  | 4     | 5   | 4    | 10   | 6      | 3         | 4       | 7        | 6        | 4       | 2        | 2     | 4     |
| Passed Up Passenger            | 14    | 16  | 14   | 14   | 18     | 11        | 16      | 18       | 12       | 5       | 8        | 14    | 9     |
| No Show                        | 3     | 3   | 4    | 3    | 2      | 1         | 1       | 13       | 7        | 3       | 3        | 7     | 8     |
| Late Schedule                  | 6     | 1   | 4    | 2    | 9      | 1         | 3       | 5        | 5        | 3       | 2        | 5     | 4     |
| Improper Operations of Vehicle | 2     | 3   | 6    | 5    | 7      | 0         | 2       | 2        | 2        | 4       | 1        | 3     | 3     |
| Early Schedule                 | 6     | 6   | 4    | 5    | 6      | 3         | 3       | 4        | 8        | 2       | 2        | 5     | 9     |
| Planning/Scheduling            | 0     | 0   | 0    | 0    | 0      | 0         | 10      | 0        | 0        | 0       | 0        | 1     | 0     |
| IT/Mobile App                  | 0     | 0   | 0    | 0    | 0      | 0         | 0       | 0        | 1        | 0       | 1        | 1     | 0     |
| Other – Misc.                  | 11    | 7   | 6    | 0    | 5      | 6         | 11      | 9        | 0        | 4       | 6        | 6     | 1     |
| Total                          | 46    | 41  | 42   | 39   | 53     | 25        | 40      | 58       | 41       | 25      | 25       | 44    | 38    |
| Commendations                  | 6     | 8   | 6    | 7    | 10     | 11        | 9       | 3        | 3        | 6       | 4        | 10    | 15    |