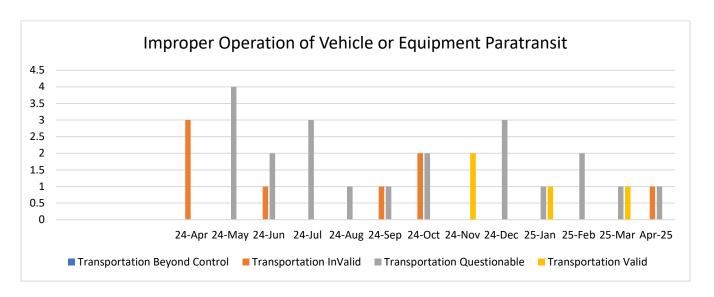

## SPECIALIZED TRANSPORTATION TREND REPORT

| Complaint                      | April | Мау | June | July | August | September | October | November | December | January | February | March | April |
|--------------------------------|-------|-----|------|------|--------|-----------|---------|----------|----------|---------|----------|-------|-------|
| Rude Operator                  | 2     | 4   | 0    | 2    | 2      | 1         | 1       | 0        | 2        | 3       | 2        | 6     | 2     |
| Passed Up Passenger            | 0     | 0   | 0    | 0    | 0      | 0         | 0       | 0        | 0        | 0       | 0        | 0     | 0     |
| No Show                        | 5     | 4   | 0    | 0    | 2      | 0         | 2       | 0        | 2        | 0       | 0        | 6     | 0     |
| Late Schedule                  | 5     | 8   | 4    | 4    | 10     | 8         | 9       | 6        | 8        | 3       | 5        | 8     | 6     |
| Improper Operations of Vehicle | 3     | 4   | 3    | 0    | 0      | 0         | 0       | 2        | 0        | 1       | 2        | 2     | 0     |
| Early Schedule                 | 0     | 0   | 0    | 0    | 0      | 0         | 0       | 0        | 0        | 0       | 0        | 0     | 0     |
| Planning/Scheduling            | 0     | 0   | 0    | 0    | 0      | 0         | 0       | 0        | 0        | 0       | 0        | 0     | 0     |
| IT/Mobile App                  | 1     | 1   | 0    | 0    | 0      | 0         | 1       | 0        | 0        | 0       | 0        | 0     | 0     |
| Other – Misc.                  | 13    | 14  | 13   | 5    | 4      | 5         | 3       | 3        | 9        | 3       | 10       | 4     | 9     |
| Total                          | 29    | 35  | 20   | 11   | 18     | 14        | 16      | 11       | 21       | 10      | 19       | 26    | 17    |
| Commendations                  | 7     | 7   | 3    | 2    | 3      | 1         | 1       | 1        | 2        | 5       | 1        | 4     | 0     |