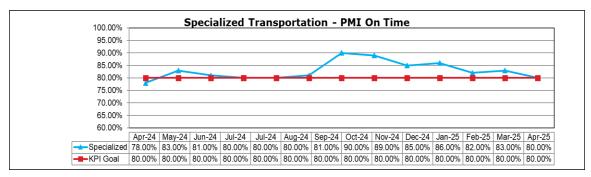

nts per 100,000 Miles





# Fixed Route - Passenger Accidents per 100,000 Mile







**Staff Report:** Maintenance Performance

## **CURRENT STATUS**

GRTC maintains a total fleet of 157 fixed-route buses, including 142 active in regular service and 15 designated for contingency use. Additionally, we operate 88 paratransit vans and 22 microtransit vans. Our operational data and performance metrics reflect the vehicles actively serving our community.







#### PREVENTIVE MAINTENANCE

Preventive maintenance compliance for April exceeded the 80% goal across all service modes. Fixed-route achieved 93%, paratransit reached 80%, and microtransit maintained 100% compliance. During April, an average of 8% of the fixed-route fleet was down for service repairs, maintaining a 20% spare ratio.







#### **CURRENT STAFFING LEVELS**

Mechanics Vacancies – 1 (Retired)

General Utilities Vacancies – 0
General Property Vacancies – 0
BRT/Shelter Cleaners Vacancies – 0

Our team remains committed to providing a safe, clean, and efficient transit system for our riders. We conduct routine cleaning and detailed maintenance of our fleet to enhance reliability and service quality. Bus shelters, stops, and BRT platforms are regularly serviced and power washed to improve the customer experience.



Staff Report: Fixed Route, Microtransit, and Specialized Transportation - Rider Comments

## **FIXED ROUTE REPORT**

| Complaint                      | Verified | Non-<br>Verified | Questionable | Beyond<br>GRTC<br>Control | Under<br>Investigation | Total |
|--------------------------------|--------