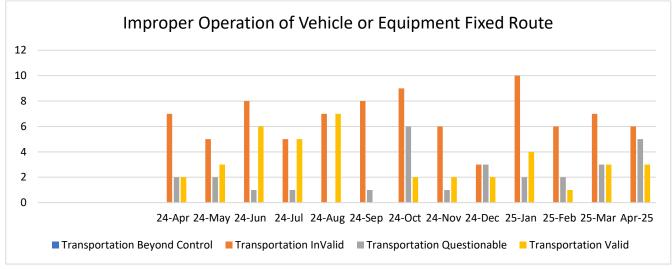

## **FIXED ROUTE TREND REPORT**

| I IXED ROOTE                   |       |     |      |      |        |           |         |          |          |         |          |       |       |
|--------------------------------|-------|-----|------|------|--------|-----------|---------|----------|----------|---------|----------|-------|-------|
| Complaint                      | April | Мау | June | July | August | September | October | November | December | January | February | March | April |
| Rude Operator                  | 4     | 5   | 4    | 10   | 6      | 3         | 4       | 7        | 6        | 4       | 2        | 2     | 4     |
| Passed Up Passenger            | 14    | 16  | 14   | 14   | 18     | 11        | 16      | 18       | 12       | 5       | 8        | 14    | 9     |
| No Show                        | 3     | 3   | 4    | 3    | 2      | 1         | 1       | 13       | 7        | 3       | 3        | 7     | 8     |
| Late Schedule                  | 6     | 1   | 4    | 2    | 9      | 1         | 3       | 5        | 5        | 3       | 2        | 5     | 4     |
| Improper Operations of Vehicle | 2     | 3   | 6    | 5    | 7      | 0         | 2       | 2        | 2        | 4       | 1        | 3     | 3     |
| Early Schedule                 | 6     | 6   | 4    | 5    | 6      | 3         | 3       | 4        | 8        | 2       | 2        | 5     | 9     |
| Planning/Scheduling            | 0     | 0   | 0    | 0    | 0      | 0         | 10      | 0        | 0        | 0       | 0        | 1     | 0     |
| IT/Mobile App                  | 0     | 0   | 0    | 0    | 0      | 0         | 0       | 0        | 1        | 0       | 1        | 1     | 0     |
| Other – Misc.                  | 11    | 7   | 6    | 0    | 5      | 6         | 11      | 9        | 0        | 4       | 6        | 6     | 1     |
| Total                          | 46    | 41  | 42   | 39   | 53     | 25        | 40      | 58       | 41       | 25      | 25       | 44    | 38    |
| Commendations                  | 6     | 8   | 6    | 7    | 10     | 11        | 9       | 3        | 3        | 6       | 4        | 10    | 15    |