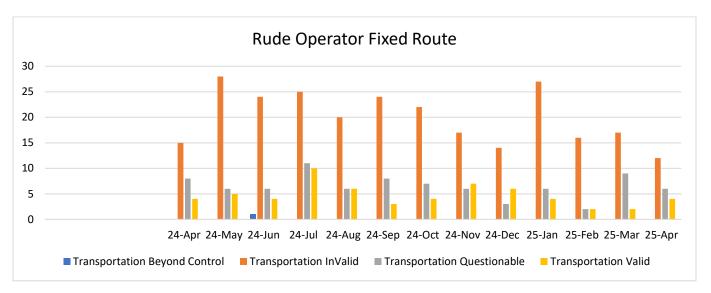

## **FIXED ROUTE TREND REPORT**

| I IXED ROOTE                   |       |     |      |      |        |           |         |          |          |         |          |       |       |
|--------------------------------|-------|-----|------|------|--------|-----------|---------|----------|----------|---------|----------|-------|-------|
| Complaint                      | April | Мау | June | July | August | September | October | November | December | January | February | March | April |
| Rude Operator                  | 4     | 5   | 4    | 10   | 6      | 3         | 4       | 7        | 6        | 4       | 2        | 2     | 4     |
| Passed Up Passenger            | 14    | 16  | 14   | 14   | 18     | 11        | 16      | 18       | 12       | 5       | 8        | 14    | 9     |
| No Show                        | 3     | 3   | 4    | 3    | 2      | 1         | 1       | 13       | 7        | 3       | 3        | 7     | 8     |
| Late Schedule                  | 6     | 1   | 4    | 2    | 9      | 1         | 3       | 5        | 5        | 3       | 2        | 5     | 4     |
| Improper Operations of Vehicle | 2     | 3   | 6    | 5    | 7      | 0         | 2       | 2        | 2        | 4       | 1        | 3     | 3     |
| Early Schedule                 | 6     | 6   | 4    | 5    | 6      | 3         | 3       | 4        | 8        | 2       | 2        | 5     | 9     |
| Planning/Scheduling            | 0     | 0   | 0    | 0    | 0      | 0         | 10      | 0        | 0        | 0       | 0        | 1     | 0     |
| IT/Mobile App                  | 0     | 0   | 0    | 0    | 0      | 0         | 0       | 0        | 1        | 0       | 1        | 1     | 0     |
| Other – Misc.                  | 11    | 7   | 6    | 0    | 5      | 6         | 11      | 9        | 0        | 4       | 6        | 6     | 1     |
| Total                          | 46    | 41  | 42   | 39   | 53     | 25        | 40      | 58       | 41       | 25      | 25       | 44    | 38    |
| Commendations                  | 6     | 8   | 6    | 7    | 10     | 11        | 9       | 3        | 3        | 6       | 4        | 10    | 15    |