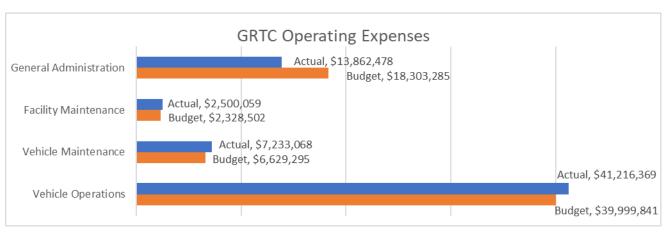

#### **Operating Expenditures**

| Year to date Operating Expenditures lower than budgeted amounts | \$ 2,448,948.92  |
|-----------------------------------------------------------------|------------------|
| Year to date Actual Operating Expenditures                      | \$ 64,811,974.01 |
| Year to Date Budgeted Operating Expenditures                    | \$ 67,260,922.93 |

Favorable services \$4.025M due timing of planning consulting projects and advertising, slightly favorable utilities \$26.755k, offset by unfavorable labor (\$13.700k) which is due to unfavorable Vehicle Operations labor of (\$0.800M) due to trainee wages and benefits of \$0.656M which is being funded by ARPA funds offset by lower than budgeted FTEs in General & Administrative functions, unfavorable insurance premium expense (\$0.596M) due to the booking of the provision for self insured losses, unfavorable materials and supplies (\$313.660k) due to higher than budgeted quantities and cost of parts and purchased transportation (\$0.870M) due to higher demand for GRTC programs (CARE and CARE plus services).