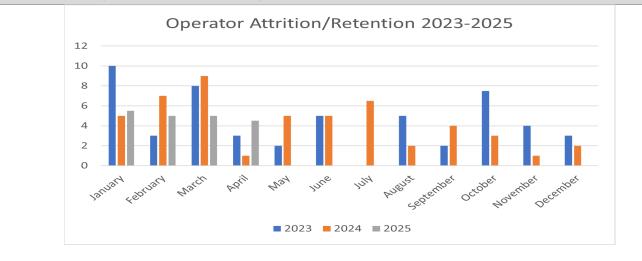

4 FR operators in training. This is a net loss of two full-time FR operators, a loss of five part-time FR operators. Microtransit had a gain of four operators, ending the month of April with 24 operators. Staffing remains stable and sufficient to meet service demand for both departments.

## **CURRENT STATUS:**



#### Specialized Transportation - No Shows



#### Specialized Transportation - On-Time Performance



#### Specialized Transportation - Complaints Per 10,000 Passenger Trips



#### Operators - Full Time Equivalents (Microtransit)





#### Operator Turnover Ratio – FY2025 (Fixed Route)



#### Annual Operator Turnover Ratio (Fixed Route and Microtransit)





#### February 2025 Booking - Operator Staffing (Microtransit)



### Operator Retention (Fixed Route and Microtransit)





## Operator Staffing (Fixed Route and Microtransit)







Staff Report: Safety and Security Performance

# **CURRENT STATUS:**

Performance IndicatorAgency AveragesApril (GRTC)Miles Between Total NTD Defined Events10,9858,857NTD Defined Event Rate Per 1,000,000 miles3.53.0

(Averages taken from other agencies with similar amount of annual VRM to GRTC)

Fixed Route Traffic Incidents - Trend Report

| <u>Traffic Incidents</u> | April | Мау | June | July | August | September | October | November | December | Jannary | February | March | April |
|--------------------------|-------|-----|------|------|--------|-----------|---------|----------|----------|---------|----------|-------|-------|
| Passenger Incident       | 9     | 10  | 11   | 15   | 17     | 17        | 17      | 19       | 1