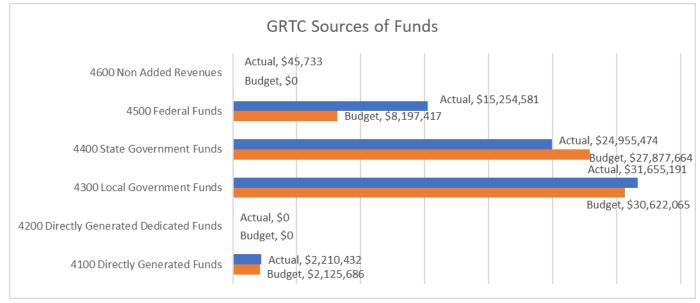

# GRTC Transit System Source of Funds Year to Date March 31, 2025

|                                               |    | Mon          | th En | ded March 31, | 2025 | ;             | Γ | Year to Date March 31, 2025 |    |               |    |                |
|-----------------------------------------------|----|--------------|-------|---------------|------|---------------|---|-----------------------------|----|---------------|----|----------------|
|                                               |    |              |       |               | ٧    | ariance Fav / |   |                             |    |               | ٧  | ariance Fav /  |
|                                               |    | Actual       |       | Budget        |      | (Unfav)       |   | Actual                      |    | Budget        |    | (Unfav)        |
| 4100 Directly Generated Funds                 | \$ | 245,830.70   | Ś     | 245,957.10    | \$   | (126.40)      |   | \$ 2,210,431.85             | \$ | 2,125,685.51  | Ś  | 84,746.34      |
| 4110 Total Passenger Fares                    |    | 100,000.00   | •     | 100,000.00    | 7    | -             |   | 900,000.00                  | Ŧ  | 900,000.00    | 7  | -              |
| 4120 Park and Ride Parking Revenues           |    | -            |       | -             |      | -             |   | -                           |    | -             |    | -              |
| 4130 Non Public Transportation Revenue        |    | -            |       | -             |      | -             |   | 37,650.00                   |    | -             |    | 37,650.00      |
| 4140 Auxiliary Transportation Revenue         |    | 79,697.50    |       | 70,000.00     |      | 9,697.50      |   | 275,767.50                  |    | 380,000.00    |    | (104,232.50)   |
| 4150 Other Agency Revenues                    |    | 66,133.20    |       | 75,957.10     |      | (9,823.90)    |   | 997,014.35                  |    | 845,685.51    |    | 151,328.84     |
| 4160 Revenues Accrued Through a               |    |              |       |               |      |               |   |                             |    |               |    |                |
| Purchased Transportation Agreement            |    | -            |       | -             |      | -             |   | -                           |    | -             |    | -              |
| 4170 Subsidy from Other Sectors of Operations |    | -            |       | -             |      | -             |   | -                           |    | -             |    | -              |
| 4180 Extraordinary or Special Items           |    | -            |       | -             |      | -             |   | -                           |    | -             |    | -              |
| 4190 Total Recoveries                         |    | -            |       | -             |      | -             |   | -                           |    | -             |    | -              |
| 4200 Directly Generated Dedicated Funds       |    |              |       |               |      |               |   |                             |    |               |    |                |
|                                               |    |              |       |               |      |               |   |                             |    |               |    |                |
| 4300 Local Government Funds                   | \$ | 3,454,974.00 |       | 3,292,328.76  | \$   | 162,645.24    |   | \$ 31,655,191.45            | \$ | 30,622,064.84 | \$ | 1,033,126.61   |
| 4310 General Revenues of the Local Government |    | 3,454,974.00 |       | 3,292,328.76  |      | 162,645.24    |   | 31,655,191.45               |    | 30,622,064.84 |    | 1,033,126.61   |
| 4400 State Government Funds                   | \$ | 2,814,396.09 | \$    | 3,257,778.97  | \$   | (443,382.88)  |   | \$ 24,955,474.18            | \$ | 27,877,664.11 | \$ | (2,922,189.93) |
| 4410 General Revenues of the State Government |    | 2,814,396.09 |       | 3,257,778.97  |      | (443,382.88)  |   | 24,955,474.18               |    | 27,877,664.11 |    | (2,922,189.93) |
| 4500 Federal Funds                            | \$ | 1,704,317.33 | \$    | 390,939.31    | \$   | 1,313,378.02  |   | \$ 15,254,581.05            | \$ | 8,197,416.64  | \$ | 7,057,164.41   |
| 5307 FTA Urbanized Area Formula Program       |    | 590,189.00   |       | 375,652.42    |      | 214,536.58    |   | 6,851,412.29                |    | 7,896,723.13  |    | (1,045,310.84) |
| 5307 CARES Act Urbanized Area Program Funds   |    | 1,114,128.33 |       | 15,286.89     |      | 1,098,841.44  |   | 8,403,168.76                |    | 300,693.51    |    | 8,102,475.25   |
| 4600 Non Added Revenues                       | \$ | 4,100.00     | \$    | -             | \$   | 4,100.00      |   | \$ 45,732.76                | \$ | -             | \$ | 45,732.76      |
| 4630 Sales and Disposals of Assets            |    | 4,100.00     |       | -             |      | 4,100.00      |   | 45,732.76                   |    | -             |    | 45,732.76      |
| Total Sources of Funds                        | \$ | 8,223,618.12 | \$    | 7,187,004.14  | \$   | 1,036,613.98  |   | \$ 74,121,411.29            | \$ | 68,822,831.10 | \$ | 5,298,580.19   |

### GRTC Transit System Year to Date March 31, 2025

| Source of Funds                         | Budget           | Actual           | Over (Under)    | % of<br>Budget |
|-----------------------------------------|------------------|------------------|-----------------|----------------|
| 4100 Directly Generated Funds           | \$ 2,125,685.51  | \$ 2,210,431.85  | \$ 84,746.34    | 3.99%          |
| 4200 Directly Generated Dedicated Funds | -                | -                | -               | n/a            |
| 4300 Local Government Funds             | 30,622,064.84    | 31,655,191.45    | 1,033,126.61    | 3.37%          |
| 4400 State Government Funds             | 27,877,664.11    | 24,955,474.18    | (2,922,189.93)  | -10.48%        |
| 4500 Federal Funds                      | 8,197,416.64     | 15,254,581.05    | 7,057,164.41    | 86.09%         |
| 4600 Non Added Revenues                 |                  | 45,732.76        | 45,732.76       | n/a            |
|                                         | \$ 68,822,831.10 | \$ 74,121,411.29 | \$ 5,298,580.19 | 7.70%          |

Revenues are favorable versus budget by \$5.299M or 7.70% as a result of:

Favorable Federal Funds \$7.057M due to the use of ARPA funds for qualifying expenses (offsetting the timing of grant funded projects versus budgetary assumptions), and favorable local share match \$1.033M due to the timing of grant funded projects versus budgetary assumptions (offsets budgetary assumption of TRIP Match contribution from GRTC Fund Balance (\$0.780M YTD)), favorable Directly Generated Funds \$84.746k due to favorable interest income offset by unfavorable advertising revenues, offset by unfavorable State Funds (\$2.922M) due to the timing of grant funded projects versus budget.