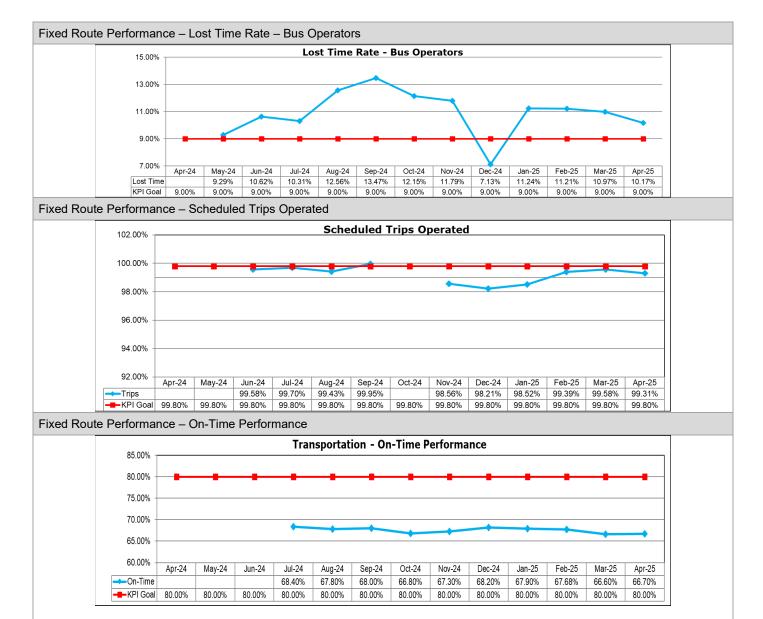

#### **FIXED ROUTE PERFORMANCE**

#### VI. Operations Updates

- A. Operational Performance Mr. Hernandez gave a presentation on Operations and here are a few of the highlights.
  - Transportation
    - There were 322 full-time operators, 27 part-time fixed-route operators, and 15 trainees during March 2025.
    - o Specialized on-time performance was 89% with a goal of 92%.
  - Microtransit
    - o There were 20 microtransit operators with a goal of 30 and there were eight trainees.
  - Safety and Security Department
    - o Fixed Route reportable events decreased.
    - o Paratransit had fifteen reported events; and one reported for Microtransit.

#### Maintenance

- Preventative Maintenance (PM) continues to meet our 80% goal on all 250 vehicles, ensuring reliable service and extending fleet longevity.
- o There were 42 work orders created for Facilities and 46 completed in March.
- o EV Charger Construction is ongoing for EV LINK vans.
- 9000-series Articulated buses have begun arriving to GRTC inspection, testing, and training underway.