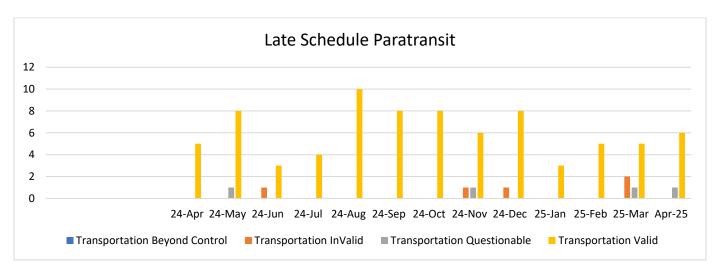

## SPECIALIZED TRANSPORTATION TREND REPORT

| Complaint                      | April | Мау | June | July | August | September | October | November | December | January | February | March | April |
|--------------------------------|-------|-----|------|------|--------|-----------|---------|----------|----------|---------|----------|-------|-------|
| Rude Operator                  | 2     | 4   | 0    | 2    | 2      | 1         | 1       | 0        | 2        | 3       | 2        | 6     | 2     |
| Passed Up Passenger            | 0     | 0   | 0    | 0    | 0      | 0         | 0       | 0        | 0        | 0       | 0        | 0     | 0     |
| No Show                        | 5     | 4   | 0    | 0    | 2      | 0         | 2       | 0        | 2        | 0       | 0        | 6     | 0     |
| Late Schedule                  | 5     | 8   | 4    | 4    | 10     | 8         | 9       | 6        | 8        | 3       | 5        | 8     | 6     |
| Improper Operations of Vehicle | 3     | 4   | 3    | 0    | 0      | 0         | 0       | 2        | 0        | 1       | 2        | 2     | 0     |
| Early Schedule                 | 0     | 0   | 0    | 0    | 0      | 0         | 0       | 0        | 0        | 0       | 0        | 0     | 0     |
| Planning/Scheduling            | 0     | 0   | 0    | 0    | 0      | 0         | 0       | 0        | 0        | 0       | 0        | 0     | 0     |
| IT/Mobile App                  | 1     | 1   | 0    | 0    | 0      | 0         | 1       | 0        | 0        | 0       | 0        | 0     | 0     |
| Other – Misc.                  | 13    | 14  | 13   | 5    | 4      | 5         | 3       | 3        | 9        | 3       | 10       | 4     | 9     |
| Total                          | 29    | 35  | 20   | 11   | 18     | 14        | 16      | 11       | 21       | 10      | 19       | 26    | 17    |
| Commendations                  | 7     | 7   | 3    | 2    | 3      | 1         | 1       | 1        | 2        | 5       | 1        | 4     | 0     |