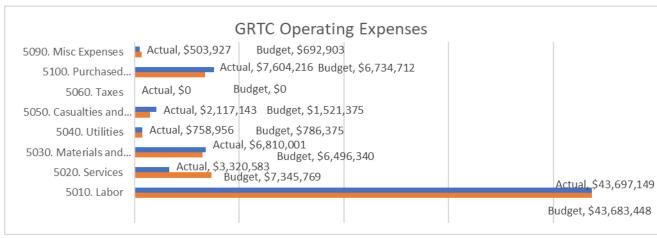

#### **Operating Expenditures**

| Year to date Operating Expenditures lower than budgeted amounts | \$ 2,448,948.92  |
|-----------------------------------------------------------------|------------------|
| Year to date Actual Operating Expenditures                      | \$ 64,811,974.01 |
| Year to Date Budgeted Operating Expenditures                    | \$ 67,260,922.93 |

Favorable services \$4.025M due timing of planning consulting projects and advertising, slightly favorable utilities \$26.755k, offset by unfavorable labor (\$13.700k) which is due to unfavorable Vehicle Operations labor of (\$0.800M) due to trainee wages and benefits of \$0.656M which is being funded by ARPA funds offset by lower than budgeted FTEs in General & Administrative functions, unfavorable insurance premium expense (\$0.596M) due to the booking of the provision for self insured losses, unfavorable materials and supplies (\$313.660k) due to higher than budgeted quantities and cost of parts and purchased transportation (\$0.870M) due to higher demand for GRTC programs (CARE and CARE plus services).