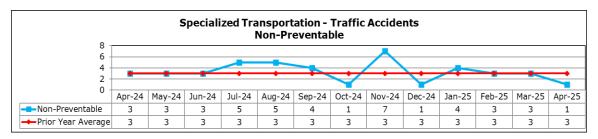

perator did not do everything reasonable to avoid a collision, committed an error, or failed to react to the errors of others.

<u>Preventable Traffic Incident</u>: A motor vehicle collision in which the Operator did not do everything reasonable to avoid a collision, committed an error, or failed to react to the errors of others.

<u>Verbal Assault</u>: – Any assault involving a verbal exchange with harmful and/or threatening content towards an operator or between riders and in which supervision and /or police are requested/required to respond.

<u>VRM/Vehicle Revenue Miles</u>: The number of miles traveled by transit vehicles in revenue service.

# Fixed Route - Traffic Accident Data





# Fixed Route - Passenger Accident Data





# Specialized Transportation - Traffic Accident Data





# Specialized Transportation - Passenger Accident Data





# Microtransit - Traffic Accident Data





# Microtransit - Passenger Accident Data





# Fixed Route - Traffic Accidents per 100,000 Miles





# Fixed Route - Passenger Accidents per 100,000 Mile







**Staff Report:** Maintenance Performance

## **CURRENT STATUS**

GRTC maintains a total fleet of 157 fixed-route buses, including 142 active in regular service and 15 designated for contingency use. Additionally, we operate 88 paratransit vans and 22 microtransit vans. Our operational data and performance metrics reflect the vehicles actively serving our community.







#### PREVENTIVE MAINTENANCE

Preventive maintenance compliance for April exceeded the 80% goal across all service modes. Fixed-route achieved 93%, paratran