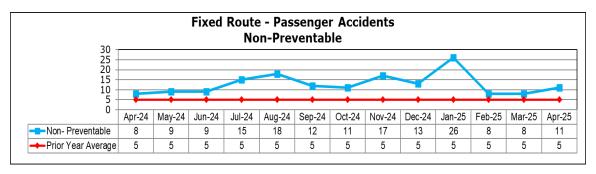

perating environment and pathway clearances in which the Operator did not do everything reasonable to avoid a collision, committed an error, or failed to react to the errors of others.

<u>Preventable Traffic Incident</u>: A motor vehicle collision in which the Operator did not do everything reasonable to avoid a collision, committed an error, or failed to react to the errors of others.

<u>Verbal Assault</u>: – Any assault involving a verbal exchange with harmful and/or threatening content towards an operator or between riders and in which supervision and /or police are requested/required to respond.

<u>VRM/Vehicle Revenue Miles</u>: The number of miles traveled by transit vehicles in revenue service.

# Fixed Route - Traffic Accident Data





# Fixed Route - Passenger Accident Data





# Specialized Transportation - Traffic Accident Data





# Specialized Transportation - Passenger Accident Data





# Microtransit - Traffic Accident Data





# Microtransit - Passenger Accident Data





# Fixed Route - Traffic Accidents per 100,000 Miles





# Fixed Route - Passenger Accidents per 100,000 Mile







**Staff Report:** Maintenance Performance

## **CURRENT STATUS**

GRTC maintains a total fleet of 157 fixed-route buses, including 142 active in regular service and 15 designated for contingency use. Additionally, we operate 88 paratransit vans and 22 microtransit vans. Our operational data and performance metrics reflect the vehicles actively serving our community.







#### PREVENTIVE MAINTENANCE

Preventive maintenance compliance for April exceeded the 80% goal ac