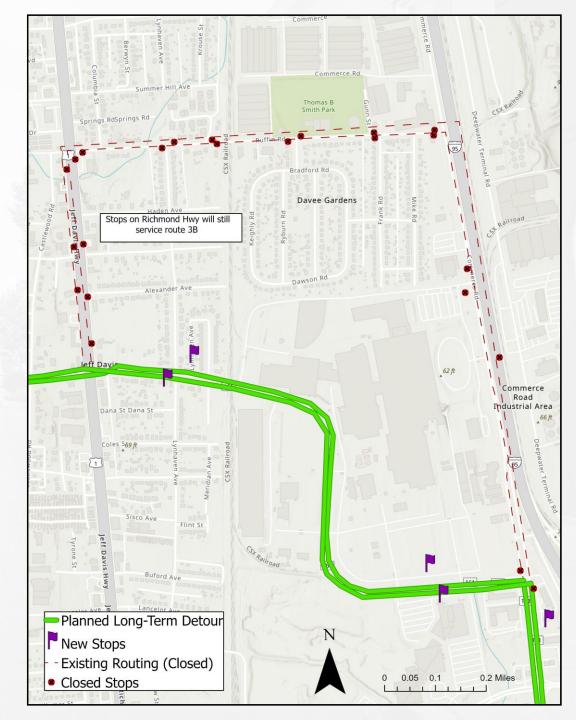

### Route 88

- Routing change due to construction
- Number of stop impacted:
  - 5 new stops created
  - 23 stops impacted