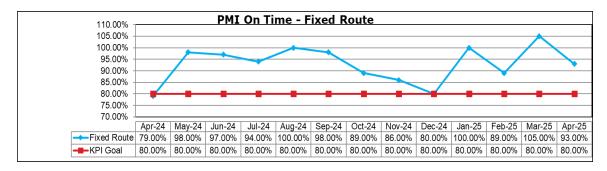

dents per 100,000 Miles





# Fixed Route - Passenger Accidents per 100,000 Mile







**Staff Report:** Maintenance Performance

## **CURRENT STATUS**

GRTC maintains a total fleet of 157 fixed-route buses, including 142 active in regular service and 15 designated for contingency use. Additionally, we operate 88 paratransit vans and 22 microtransit vans. Our operational data and performance metrics reflect the vehicles actively serving our community.







#### PREVENTIVE MAINTENANCE

Preventive maintenance compliance for April exceeded the 80% goal across all service modes. Fixed-route achieved 93%, paratransit reached 80%, and microtransit maintained 100% compliance. During April, an average of 8% of the fixed-route fleet was down for service repairs, maintaining a 20% spare ratio.







#### **CURRENT STAFFING LEVELS**

Mechanics Vacancies – 1 (Retired)

General Utilities Vacancies – 0
General Property Vacancies – 0
BRT/Shelter Cleaners Vacancies – 0

Our team remains committed to providing a safe, clean, and efficient transit system for our riders. We conduct routine cleaning and detailed maintenance of our fleet to enhance reliability and service quality. Bus shelters, stops, and BRT platforms are regularly serviced and power washed to improve the customer experience.



Staff Report: Fixed Route, Microtransit, and Specialized Transportation - Rider Comments

## **FIXED ROUTE REPORT**

| Complaint                      | Verified | Non-<br>Verified | Questionable | Beyond<br>GRTC<br>Control | Under<br>Investigation | Total |
|--------------------------------|------