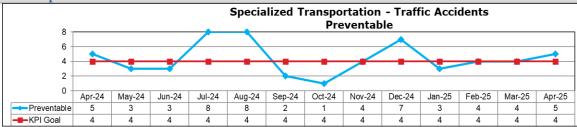

Operator did not do everything reasonable to avoid a collision, committed an error, or failed to react to the errors of others.

<u>Preventable Traffic Incident</u>: A motor vehicle collision in which the Operator did not do everything reasonable to avoid a collision, committed an error, or failed to react to the errors of others.

<u>Verbal Assault</u>: – Any assault involving a verbal exchange with harmful and/or threatening content towards an operator or between riders and in which supervision and /or police are requested/required to respond.

<u>VRM/Vehicle Revenue Miles</u>: The number of miles traveled by transit vehicles in revenue service.

# Fixed Route - Traffic Accident Data





# Fixed Route - Passenger Accident Data





# Specialized Transportation - Traffic Accident Data





# Specialized Transportation - Passenger Accident Data





# Microtransit - Traffic Accident Data





# Microtransit - Passenger Accident Data





# Fixed Route - Traffic Accidents per 100,000 Miles





# Fixed Route - Passenger Accidents per 100,000 Mile







**Staff Report:** Maintenance Performance

## **CURRENT STATUS**

GRTC maintains a total fleet of 157 fixed-route buses, including 142 active in regular service and 15 designated for contingency use. Additionally, we operate 88 paratransit vans and 22 microtransit vans. Our operational data and performance metrics reflect the vehicles actively serving our community.







#### PREVENTIVE MAINTENANCE

Preventive maintenance compliance for April exceeded the 80% goal across all service modes. Fixed-route achieved 93%, paratr