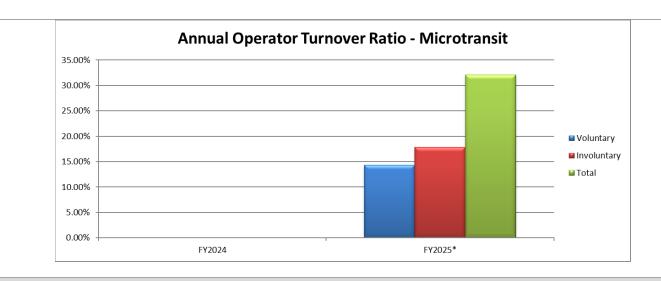

LIGHTS:**

The current staffing for April is 321 full-time fixed-route (FR) operators and 22 part-time FR operators with 14 FR operators in training. This is a net loss of two full-time FR operators, a loss of five part-time FR operators. Microtransit had a gain of four operators, ending the month of April with 24 operators. Staffing remains stable and sufficient to meet service demand for both departments.

## **CURRENT STATUS:**



#### Specialized Transportation - No Shows



#### Specialized Transportation - On-Time Performance



#### Specialized Transportation - Complaints Per 10,000 Passenger Trips



#### Operators - Full Time Equivalents (Microtransit)





#### Operator Turnover Ratio – FY2025 (Fixed Route)



#### Annual Operator Turnover Ratio (Fixed Route and Microtransit)





#### February 2025 Booking - Operator Staffing (Microtransit)



### Operator Retention (Fixed Route and Microtransit)





## Operator Staffing (Fixed Route and Microtransit)







Staff Report: Safety and Security Performance

# **CURRENT STATUS:**

Performance IndicatorAgency AveragesApril (GRTC)Miles Between Total NTD Defined Events10,9858,857NTD Defined Event Rate Per 1,000,000 miles3.53.0

(Averages taken from other agencies with similar amount of annual VRM to GRTC)

Fixed Route Traffic Incidents - Trend Report

| <u>Traffic Incidents</u> | April | Мау | June | July | August | September | October | November | December | Jannary | February | March | April |
|--------------------------|-------|-----|------|------|--------|-----------|---------|----------|----------|---------|------