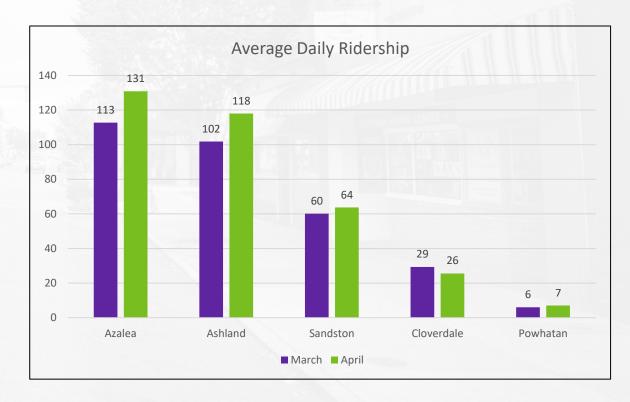

## LINK Ridership (April)

Meeting Date: Staff Report: May 20, 2025

June 2025 Service Changes

### LINK

- This is a shared, technology-enabled form of public transportation that routes vehicles based on real-time passenger demand
- Existing Zones
  - Ashland
  - Azalea
  - Cloverdale
  - Powhatan
  - Sandston