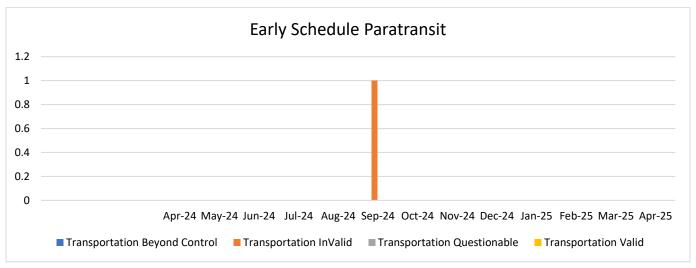

## SPECIALIZED TRANSPORTATION TREND REPORT

| Complaint                      | April | Мау | June | July | August | September | October | November | December | January | February | March | April |
|--------------------------------|-------|-----|------|------|--------|-----------|---------|----------|----------|---------|----------|-------|-------|
| Rude Operator                  | 2     | 4   | 0    | 2    | 2      | 1         | 1       | 0        | 2        | 3       | 2        | 6     | 2     |
| Passed Up Passenger            | 0     | 0   | 0    | 0    | 0      | 0         | 0       | 0        | 0        | 0       | 0        | 0     | 0     |
| No Show                        | 5     | 4   | 0    | 0    | 2      | 0         | 2       | 0        | 2        | 0       | 0        | 6     | 0     |
| Late Schedule                  | 5     | 8   | 4    | 4    | 10     | 8         | 9       | 6        | 8        | 3       | 5        | 8     | 6     |
| Improper Operations of Vehicle | 3     | 4   | 3    | 0    | 0      | 0         | 0       | 2        | 0        | 1       | 2        | 2     | 0     |
| Early Schedule                 | 0     | 0   | 0    | 0    | 0      | 0         | 0       | 0        | 0        | 0       | 0        | 0     | 0     |
| Planning/Scheduling            | 0     | 0   | 0    | 0    | 0      | 0         | 0       | 0        | 0        | 0       | 0        | 0     | 0     |
| IT/Mobile App                  | 1     | 1   | 0    | 0    | 0      | 0         | 1       | 0        | 0        | 0       | 0        | 0     | 0     |
| Other – Misc.                  | 13    | 14  | 13   | 5    | 4      | 5         | 3       | 3        | 9        | 3       | 10       | 4     | 9     |
| Total                          | 29    | 35  | 20   | 11   | 18     | 14        | 16      | 11       | 21       | 10      | 19       | 26    | 17    |
| Commendations                  | 7     | 7   | 3    | 2    | 3      | 1         | 1       | 1        | 2        | 5       | 1        | 4     | 0     |