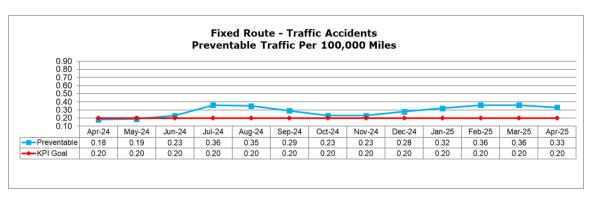

rator did not do everything reasonable to avoid a collision, committed an error, or failed to react to the errors of others.

<u>Verbal Assault</u>: – Any assault involving a verbal exchange with harmful and/or threatening content towards an operator or between riders and in which supervision and /or police are requested/required to respond.

<u>VRM/Vehicle Revenue Miles</u>: The number of miles traveled by transit vehicles in revenue service.

# Fixed Route - Traffic Accident Data





# Fixed Route - Passenger Accident Data





# Specialized Transportation - Traffic Accident Data





# Specialized Transportation - Passenger Accident Data





# Microtransit - Traffic Accident Data





# Microtransit - Passenger Accident Data





# Fixed Route - Traffic Accidents per 100,000 Miles





# Fixed Route - Passenger Accidents per 100,000 Mile







**Staff Report:** Maintenance Performance

## **CURRENT STATUS**

GRTC maintains a total fleet of 157 fixed-route buses, including 142 active in regular service and 15 designated for contingency use. Additionally, we operate 88 paratransit vans and 22 microtransit vans. Our operational data and performance metrics reflect the vehicles actively serving our community.







#### PREVENTIVE MAINTENANCE

Preventive maintenance compliance for April exceeded the 80% goal across all service modes. Fixed-route achieved 93%, paratransit reached 80%, and microtransit maintained 100% compliance. During April, an average of 8% of the fixed-route fleet was down for service repairs, maintaining a 20% spare ratio.







#### **CURRENT STAFFI