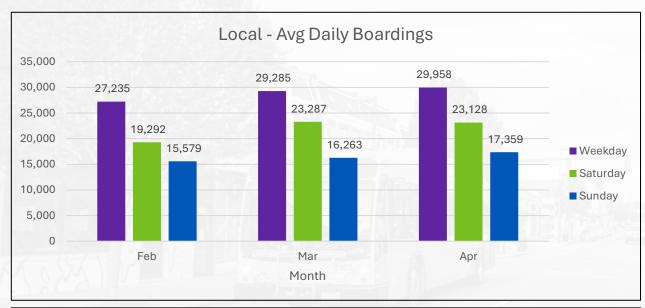

|              |                   |    |

73,406

10,116,540

599.50%

16.67%

8,650,874

16.94%

\*Microtransit service began 11/17/2023

10,494

8,671,183

Microtransit

**Total Microtransit** 

TOTAL FIXED ROUTE, SPECIALIZED & MICROTRANSIT



| Van Pool | (Mar '25) | (Mar '24) | YoY %<br>(FY2024) | (Mar '23) | YoY %<br>(FY2023) |
|----------|-----------|-----------|-------------------|-----------|-------------------|
| Van Pool | 17,369    | 14,615    | 18.84%            | 13,660    | 27.15%            |

<sup>\*\*</sup>Vanpool data is received a month behind



<sup>\*</sup> includes BRT, local, express, and microtransit (starting 11/13/2023)





### Agenda



#### **FIXED ROUTE PERFORMANCE**



#### **MICROTRANSIT PERFORMANCE**



#### **SERVICE UPDATES**





## Ridership (April)











### LINK

- This is a shared, technology-enabled form of public transportation that routes vehicles based on real-time passenger demand
- Existing Zones
  - Ashland
  - Azalea
  - Cloverdale
  - Powhatan
  - Sandston





## LINK Ridership (April)









Meeting Date: Staff Report: May 20, 2025

June 2025 Service Changes

#### **UPDATES:**

Ms. Robinson will give a presentation on the June Service Changes.



### Route 88

- Routing change due to construction
- Number of stop impacted:
  - 5 new stops created
  - 23 stops impacted



### Route 19

- Frequency Change
  - Service to Sheltering Arms every trip

\*every other trip services Sheltering Arms

- 30 minutes after 7 PM
- Routing change



| HEADWAY    | 2103               | Exisiting |        | Planned |          |