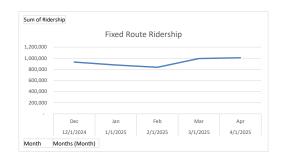

| -7.36%             | 42,318                                  | -20.64%           |              |                   |    |
| Total Specialized                       | 256,253      | 229,269                                | 11.77%             | 2,054,573                               | -87.53%           |              |                   |    |
|                                         |              |                                        |                    |                                         |                   |              |                   |    |

73,406

10,116,540

599.50%

16.67%

8,650,874

16.94%

\*Microtransit service began 11/17/2023

10,494

8,671,183

Microtransit

**Total Microtransit** 

TOTAL FIXED ROUTE, SPECIALIZED & MICROTRANSIT



| Van Pool | (Mar '25) | (Mar '24) | YoY %<br>(FY2024) | (Mar '23) | YoY %<br>(FY2023) |
|----------|-----------|-----------|-------------------|-----------|-------------------|
| Van Pool | 17,369    | 14,615    | 18.84%            | 13,660    | 27.15%            |

<sup>\*\*</sup>Vanpool data is received a month behind



<sup>\*</sup> includes BRT, local, express, and microtransit (starting 11/13/2023)





### Agenda



#### **FIXED ROUTE PERFORMANCE**



#### **MICROTRANSIT PERFORMANCE**



#### **SERVICE UPDATES**





## Ridership (April)











### LINK

- This is a shared, technology-enabled form of public transportation that routes vehicles based on real-time passenger demand
- Existing Zones
  - Ashland
  - Azalea
  - Cloverdale
  - Powhatan
  - Sandston





## LINK Rider