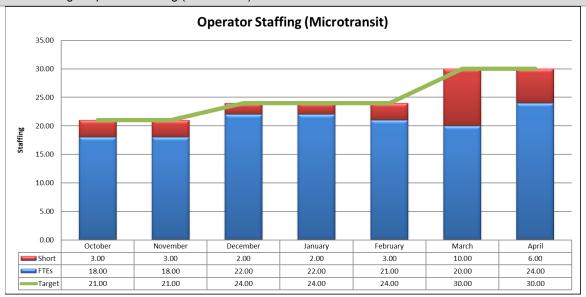

## Operator Staffing (Fixed Route and Microtransit)

Staff Report: Safety and Security Performance

### **HIGHLIGHTS:**

The current staffing for April is 321 full-time fixed-route (FR) operators and 22 part-time FR operators with 14 FR operators in training. This is a net loss of two full-time FR operators, a loss of five part-time FR operators. Microtransit had a gain of four operators, ending the month of April with 24 operators. Staffing remains stable and sufficient to meet service demand for both departments.