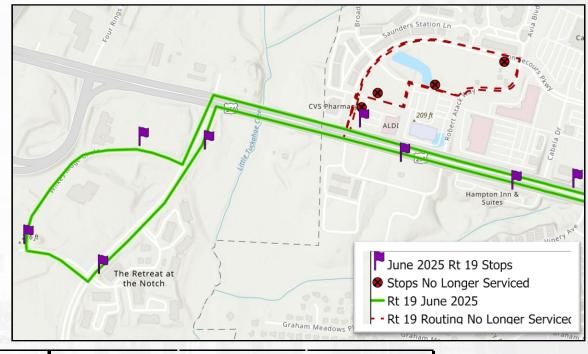

### Route 19

- Frequency Change
  - Service to Sheltering Arms every trip

\*every other trip services Sheltering Arms

- 30 minutes after 7 PM
- Routing change

| HEADWAY    | 2103               | Exisiting |        | Planned |          |        |  |  |
|------------|--------------------|-----------|--------|---------|----------|--------|--|--|
| HEADWAY    | Weekday Saturday S |           | Sunday | Weekday | Saturday | Sunday |  |  |
| Early      | 15/30              | 15/30     | 30     | 15      | 15       | 30     |  |  |
| AM Peak    | 15/30              | 15/30     | 30     | 15      | 15       | 30     |  |  |
| Midday     | 15/30              | 15/30     | 30     | 15      | 15       | 30     |  |  |
| PM Peak    | 15/30              | 15/30     | 30     | 15      | 15       | 30     |  |  |
| Evening    | 15/30              | 15/30     | 30     | 30      | 30       | 30     |  |  |
| Late Night | 15/30              | 15/30     | 30     | 30      | 30       | 30     |  |  |