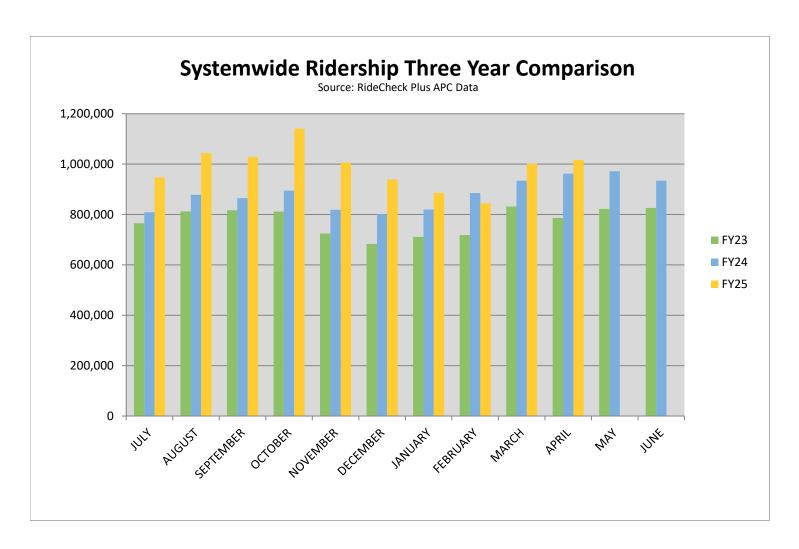

### **BACKGROUND:**

The "Monthly Ridership Report" (MRR) includes comparisons between the ridership of the current month, prior month, year prior to allow for a broad understanding of overall ridership trends. The MRR includes ridership data for all services GRTC provides including fixed route (local, express, and Pulse), specialized transportation (CARE, CARE Plus, and CARE On-Demand), and Van Pool. Fixed route and specialized transportation data is shown as systemwide totals as well as broken down by mode, route, and jurisdiction; each of which has an accompanying supplemental graph to aid in visualizing trends.

## **UPDATES:**

The ridership update for the month of April 2025 will be provided by Frank Adarkwa.