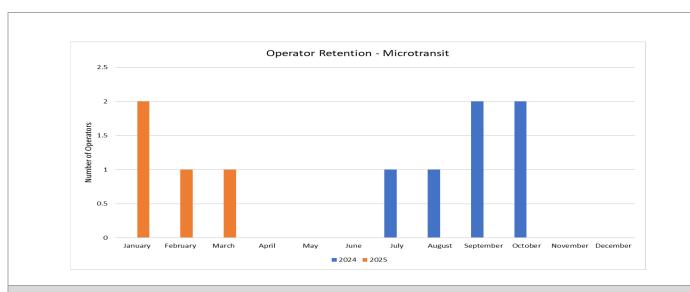

FR operators in training. This is a net loss of two full-time FR operators, a loss of five part-time FR operators. Microtransit had a gain of four operators, ending the month of April with 24 operators. Staffing remains stable and sufficient to meet service demand for both departments.

## **CURRENT STATUS:**



#### Specialized Transportation - No Shows



#### Specialized Transportation - On-Time Performance



#### Specialized Transportation - Complaints Per 10,000 Passenger Trips



#### Operators - Full Time Equivalents (Microtransit)





#### Operator Turnover Ratio – FY2025 (Fixed Route)



#### Annual Operator Turnover Ratio (Fixed Route and Microtransit)





#### February 2025 Booking - Operator Staffing (Microtransit)



### Operator Retention (Fixed Route and Microtransit)





## Operator Staffing (Fixed Route and Microtransit)







Staff Report: Safety and Security Performance

# **CURRENT STATUS:**

Performance IndicatorAgency AveragesApril (GRTC)Miles Between Total NTD Defined Events10,9858,857NTD Defined Event Rate Per 1,000,000 miles3.53.0

(Averages taken from other agencies with similar amount of annual VRM to GRTC)

Fixed Route Traffic Incidents - Trend Report

| <u>Traffic Incidents</u> | April | Мау | June | July | August | September | October | November | December | Jannary | February | March | April |
|--------------------------|-------|-----|------|------|--------|-----------|---------|----------|----------|---------|----------|-------|-------|
| Passenger Incident       | 9     | 10  | 11   | 15   | 17     | 17        | 17      | 19       | 14