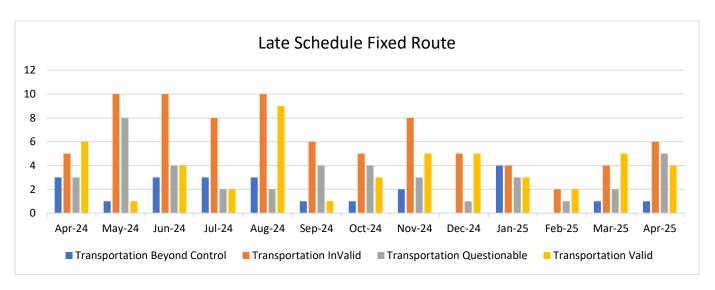

## **FIXED ROUTE TREND REPORT**

| I IXED ROOTE                   |       |     |      |      |        |           |         |          |          |         |          |       |       |
|--------------------------------|-------|-----|------|------|--------|-----------|---------|----------|----------|---------|----------|-------|-------|
| Complaint                      | April | Мау | June | July | August | September | October | November | December | January | February | March | April |
| Rude Operator                  | 4     | 5   | 4    | 10   | 6      | 3         | 4       | 7        | 6        | 4       | 2        | 2     | 4     |
| Passed Up Passenger            | 14    | 16  | 14   | 14   | 18     | 11        | 16      | 18       | 12       | 5       | 8        | 14    | 9     |
| No Show                        | 3     | 3   | 4    | 3    | 2      | 1         | 1       | 13       | 7        | 3       | 3        | 7     | 8     |
| Late Schedule                  | 6     | 1   | 4    | 2    | 9      | 1         | 3       | 5        | 5        | 3       | 2        | 5     | 4     |
| Improper Operations of Vehicle | 2     | 3   | 6    | 5    | 7      | 0         | 2       | 2        | 2        | 4       | 1        | 3     | 3     |
| Early Schedule                 | 6     | 6   | 4    | 5    | 6      | 3         | 3       | 4        | 8        | 2       | 2        | 5     | 9     |
| Planning/Scheduling            | 0     | 0   | 0    | 0    | 0      | 0         | 10      | 0        | 0        | 0       | 0        | 1     | 0     |
| IT/Mobile App                  | 0     | 0   | 0    | 0    | 0      | 0         | 0       | 0        | 1        | 0       | 1        | 1     | 0     |
| Other – Misc.                  | 11    | 7   | 6    | 0    | 5      | 6         | 11      | 9        | 0        | 4       | 6        | 6     | 1     |
| Total                          | 46    | 41  | 42   | 39   | 53     | 25        | 40      | 58       | 41       | 25      | 25       | 44    | 38    |
| Commendations                  | 6     | 8   | 6    | 7    | 10     | 11        | 9       | 3        | 3        | 6       | 4        | 10    | 15    |