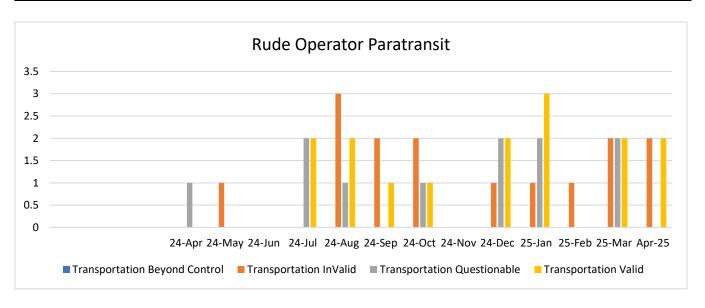

## SPECIALIZED TRANSPORTATION TREND REPORT

| Complaint                      | April | Мау | June | July | August | September | October | November | December | January | February | March | April |
|--------------------------------|-------|-----|------|------|--------|-----------|---------|----------|----------|---------|----------|-------|-------|
| Rude Operator                  | 2     | 4   | 0    | 2    | 2      | 1         | 1       | 0        | 2        | 3       | 2        | 6     | 2     |
| Passed Up Passenger            | 0     | 0   | 0    | 0    | 0      | 0         | 0       | 0        | 0        | 0       | 0        | 0     | 0     |
| No Show                        | 5     | 4   | 0    | 0    | 2      | 0         | 2       | 0        | 2        | 0       | 0        | 6     | 0     |
| Late Schedule                  | 5     | 8   | 4    | 4    | 10     | 8         | 9       | 6        | 8        | 3       | 5        | 8     | 6     |
| Improper Operations of Vehicle | 3     | 4   | 3    | 0    | 0      | 0         | 0       | 2        | 0        | 1       | 2        | 2     | 0     |
| Early Schedule                 | 0     | 0   | 0    | 0    | 0      | 0         | 0       | 0        | 0        | 0       | 0        | 0     | 0     |
| Planning/Scheduling            | 0     | 0   | 0    | 0    | 0      | 0         | 0       | 0        | 0        | 0       | 0        | 0     | 0     |
| IT/Mobile App                  | 1     | 1   | 0    | 0    | 0      | 0         | 1       | 0        | 0        | 0       | 0        | 0     | 0     |
| Other – Misc.                  | 13    | 14  | 13   | 5    | 4      | 5         | 3       | 3        | 9        | 3       | 10       | 4     | 9     |
| Total                          | 29    | 35  | 20   | 11   | 18     | 14        | 16      | 11       | 21       | 10      | 19       | 26    | 17    |
| Commendations                  | 7     | 7   | 3    | 2    | 3      | 1         | 1       | 1        | 2        | 5       | 1        | 4     | 0     |