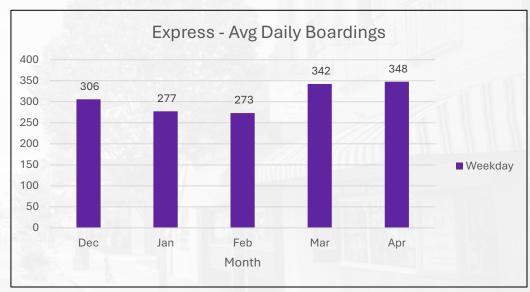

|                   |    |

73,406

10,116,540

599.50%

16.67%

8,650,874

16.94%

\*Microtransit service began 11/17/2023

10,494

8,671,183

Microtransit

**Total Microtransit** 

TOTAL FIXED ROUTE, SPECIALIZED & MICROTRANSIT



| Van Pool | (Mar '25) | (Mar '24) | YoY %<br>(FY2024) | (Mar '23) | YoY %<br>(FY2023) |
|----------|-----------|-----------|-------------------|-----------|-------------------|
| Van Pool | 17,369    | 14,615    | 18.84%            | 13,660    | 27.15%            |

<sup>\*\*</sup>Vanpool data is received a month behind



<sup>\*</sup> includes BRT, local, express, and microtransit (starting 11/13/2023)





### Agenda



#### **FIXED ROUTE PERFORMANCE**



#### **MICROTRANSIT PERFORMANCE**



#### **SERVICE UPDATES**





## Ridership (April)











### LINK

- This is a shared, technology-enabled form of public transportation that routes vehicles based on real-time passenger demand
- Existing Zones
  - Ashland
  - Azalea
  - Cloverdale
  - Powhatan
  - Sandston





## LINK Ridership (April)









Meeting Date: Staff Report: May 20, 2025

June 2025 Service Changes

#### **UPDATES:**

Ms. Robinson will give a presentation on the June Service Changes.



### Route 88

- Routing change due to construction
- Number of stop impacted:
  - 5 new stops created
  - 23 stops impacted



### Route 19

- Frequency Change
  - Service to Sheltering Arms every trip

\*every other trip services Sheltering Arms

- 30 minutes after 7 PM
- Routing change



| HEADWAY    | 2103               | Exisiting |        | Planned |          |