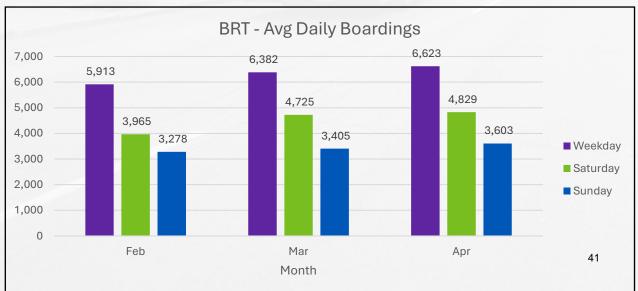

|                   |    |

73,406

10,116,540

599.50%

16.67%

8,650,874

16.94%

\*Microtransit service began 11/17/2023

10,494

8,671,183

Microtransit

**Total Microtransit** 

TOTAL FIXED ROUTE, SPECIALIZED & MICROTRANSIT



| Van Pool | (Mar '25) | (Mar '24) | YoY %<br>(FY2024) | (Mar '23) | YoY %<br>(FY2023) |
|----------|-----------|-----------|-------------------|-----------|-------------------|
| Van Pool | 17,369    | 14,615    | 18.84%            | 13,660    | 27.15%            |

<sup>\*\*</sup>Vanpool data is received a month behind



<sup>\*</sup> includes BRT, local, express, and microtransit (starting 11/13/2023)





### Agenda



#### **FIXED ROUTE PERFORMANCE**



#### **MICROTRANSIT PERFORMANCE**



#### **SERVICE UPDATES**





## Ridership (April)











### LINK

- This is a shared, technology-enabled form of public transportation that routes vehicles based on real-time passenger demand
- Existing Zones
  - Ashland
  - Azalea
  - Cloverdale
  - Powhatan
  - Sandston





## LINK Ridership (April)









Meeting Date: Staff Report: May 20, 2025

June 2025 Service Changes

#### **UPDATES:**

Ms. Robinson will give a presentation on the June Service Changes.



### Route 88

- Routing change due to construction
- Number of stop impacted:
  - 5 new stops created
  - 23 stops impacted



### Route 19

- Frequency Change
  - Service to Sheltering Arms every trip

\*every other trip services Sheltering Arms

- 30 minutes after 7 PM
- Routing change



| HEADWAY    | 2103               | Exisiting |        | Planned |          |        |