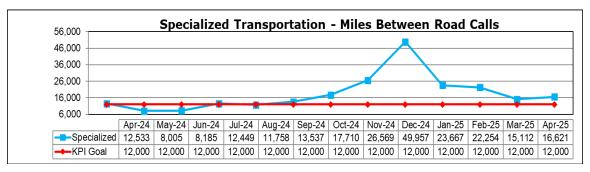

enue service.

# Fixed Route - Traffic Accident Data





# Fixed Route - Passenger Accident Data





# Specialized Transportation - Traffic Accident Data





# Specialized Transportation - Passenger Accident Data





# Microtransit - Traffic Accident Data





# Microtransit - Passenger Accident Data





# Fixed Route - Traffic Accidents per 100,000 Miles





# Fixed Route - Passenger Accidents per 100,000 Mile







**Staff Report:** Maintenance Performance

## **CURRENT STATUS**

GRTC maintains a total fleet of 157 fixed-route buses, including 142 active in regular service and 15 designated for contingency use. Additionally, we operate 88 paratransit vans and 22 microtransit vans. Our operational data and performance metrics reflect the vehicles actively serving our community.







#### PREVENTIVE MAINTENANCE

Preventive maintenance compliance for April exceeded the 80% goal across all service modes. Fixed-route achieved 93%, paratransit reached 80%, and microtransit maintained 100% compliance. During April, an average of 8% of the fixed-route fleet was down for service repairs, maintaining a 20% spare ratio.







#### **CURRENT STAFFING LEVELS**

Mechanics Vacancies – 1 (Retired)

General Utilities Vacancies – 0
General Property Vacancies – 0
BRT/Shelter Cleaners Vacancies – 0

Our team remains committed to providing a safe, clean, and efficient transit system for our riders. We conduct routine cleaning and detailed maintenance of our fleet to enhance reliability and service quality. Bus shelters, stops, and BRT platforms are regularly serviced and power washe