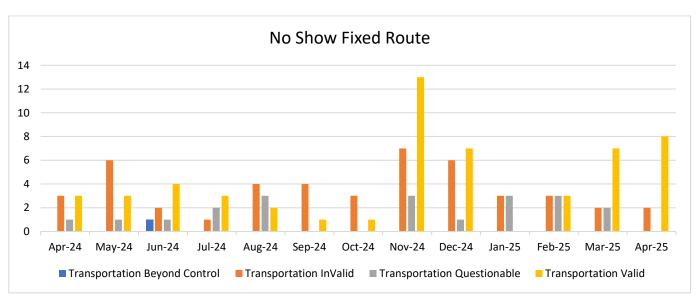

## **FIXED ROUTE TREND REPORT**

| I IXED ROOTE                   |       |     |      |      |        |           |         |          |          |         |          |       |       |
|--------------------------------|-------|-----|------|------|--------|-----------|---------|----------|----------|---------|----------|-------|-------|
| Complaint                      | April | Мау | June | July | August | September | October | November | December | January | February | March | April |
| Rude Operator                  | 4     | 5   | 4    | 10   | 6      | 3         | 4       | 7        | 6        | 4       | 2        | 2     | 4     |
| Passed Up Passenger            | 14    | 16  | 14   | 14   | 18     | 11        | 16      | 18       | 12       | 5       | 8        | 14    | 9     |
| No Show                        | 3     | 3   | 4    | 3    | 2      | 1         | 1       | 13       | 7        | 3       | 3        | 7     | 8     |
| Late Schedule                  | 6     | 1   | 4    | 2    | 9      | 1         | 3       | 5        | 5        | 3       | 2        | 5     | 4     |
| Improper Operations of Vehicle | 2     | 3   | 6    | 5    | 7      | 0         | 2       | 2        | 2        | 4       | 1        | 3     | 3     |
| Early Schedule                 | 6     | 6   | 4    | 5    | 6      | 3         | 3       | 4        | 8        | 2       | 2        | 5     | 9     |
| Planning/Scheduling            | 0     | 0   | 0    | 0    | 0      | 0         | 10      | 0        | 0        | 0       | 0        | 1     | 0     |
| IT/Mobile App                  | 0     | 0   | 0    | 0    | 0      | 0         | 0       | 0        | 1        | 0       | 1        | 1     | 0     |
| Other – Misc.                  | 11    | 7   | 6    | 0    | 5      | 6         | 11      | 9        | 0        | 4       | 6        | 6     | 1     |
| Total                          | 46    | 41  | 42   | 39   | 53     | 25        | 40      | 58       | 41       | 25      | 25       | 44    | 38    |
| Commendations                  | 6     | 8   | 6    | 7    | 10     | 11        | 9       | 3        | 3        | 6       | 4        | 10    | 15    |