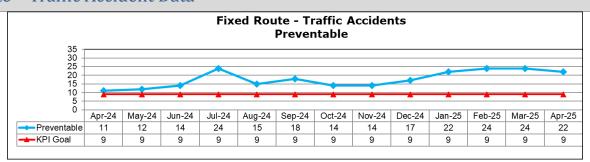

Fixed Route Traffic Incidents - Trend Report

| <u>Traffic Incidents</u> | April | Мау | June | July | August | September | October | November | December | Jannary | February | March | April |
|--------------------------|-------|-----|------|------|--------|-----------|---------|----------|----------|---------|----------|-------|-------|
| Passenger Incident       | 9     | 10  | 11   | 15   | 17     | 17        | 17      | 19       | 14       | 26      | 9        | 16    | 14    |
| Pedestrian               | 0     | 0   | 0    | 0    | 0      | 0         | 1       | 0        | 0        | 0       | 0        | 1     | 2     |
| Bicycle                  | 0     | 0   | 0    | 1    | 0      | 0         | 0       | 0        | 0        | 0       | 0        | 0     | 1     |
| Vehicle Rear End         | 3     | 3   | 3    | 2    | 1      | 1         | 2       | 6        | 2        | 2       | 1        | 1     | 3     |
| Fixed Objects            | 7     | 9   | 6    | 13   | 9      | 13        | 11      | 9        | 16       | 15      | 18       | 9     | 10    |
| Improper Turning         | 3     | 2   | 3    | 7    | 4      | 3         | 2       | 2        | 3        | 6       | 5        | 4     | 4     |
| Company Vehicle          | 6     | 2   | 1    | 4    | 1      | 2         | 4       | 2        | 0        | 4       | 2        | 2     | 2     |
| Bus Rear End Vehicle     | 1     | 1   | 0    | 0    | 1      | 1         | 1       | 0        | 0        | 3       | 2        | 0     | 1     |
| Bus Hit Parked Vehicle   | 3     | 2   | 5    | 3    | 5      | 2         | 1       | 0        | 3        | 3       | 1        | 3     | 5     |
| Total                    | 32    | 29  | 29   | 49   | 38     | 39        | 39      | 38       | 38       | 59      | 38       | 36    | 42    |

Monthly Percentages - April

Preventable – 37% Non- Preventable – 63%

Assaults Bus-Related
Verbal 3
Physical 1

Specialized Related Incidents - Trend Report

| <u>Traffic Incidents</u> | April | Мау | June | July | August | September | October | November | December | January | February | March | April |
|--------------------------|-------|-----|------|------|--------|-----------|---------|----------|----------|---------|----------|-------|-------|
| Passenger Incident       | 1     | 1   | 4    | 2    | 1      | 2         | 3       | 1        | 0        | 1       | 4        | 1     | 2     |
| Pedestrian               | 0     | 0   | 0    | 0    | 0      | 0         | 0       | 0        | 0        | 0       | 0        | 0     | 0     |
| Bicycle                  | 0     | 0   | 0    | 0    | 0      | 0         | 0       | 0        | 0        | 0       | 0        | 0     | 0     |
| Vehicle Rear Ended       | 0     | 0   | 1    | 0    | 0      | 0         | 0       | 3        | 0        | 0       | 0        | 2     | 0     |
| Fixed Objects            | 3     | 3   | 1    | 3    | 6      | 2         | 2       | 3        | 3        | 3       | 1        | 4     | 4     |
| Improper Turning         | 1     | 0   | 1    | 1    | 1      | 2         | 1       | 1        | 0        | 1       | 1        | 2     | 0     |
| Van Rear ended Vehicle   | 0     | 0   | 0    | 0    | 0      | 0         | 0       | 0        | 0        | 0       | 1        | 1     | 0     |
| Company Vehicle          | 1     | 0   | 0    | 0    | 0      | 0         | 0       | 0        | 0        | 0       | 0        | 0     | 0     |
| Van Hit Parked Vehicle   | 1     | 0   | 1    | 1    | 0      | 0         | 1       | 2        | 1        | 2       | 1        | 5     | 1     |
| Total                    | 7     | 4   | 7    | 4    | 9      | 6         | 7       | 10       | 4        | 7       | 8        | 15    | 7     |

# Fixed Route - Traffic Accident Data

# Fixed Route - Traffic Accidents per 100,000 Miles