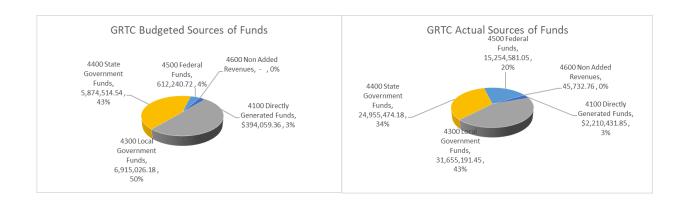

# GRTC Transit System Source of Funds Year to Date March 31, 2025

|                                               |    | Mon          | th En | ded March 31, | 2025 | ;             | Γ | Year to Date March 31, 2025 |    |               |    |                |
|-----------------------------------------------|----|--------------|-------|---------------|------|---------------|---|-----------------------------|----|---------------|----|----------------|
|                                               |    |              |       |               | ٧    | ariance Fav / |   |                             |    |               | ٧  | ariance Fav /  |
|                                               |    | Actual       |       | Budget        |      | (Unfav)       |   | Actual                      |    | Budget        |    | (Unfav)        |
| 4100 Directly Generated Funds                 | \$ | 245,830.70   | Ś     | 245,957.10    | \$   | (126.40)      |   | \$ 2,210,431.85             | \$ | 2,125,685.51  | Ś  | 84,746.34      |
| 4110 Total Passenger Fares                    |    | 100,000.00   | •     | 100,000.00    | 7    | -             |   | 900,000.00                  | Ŧ  | 900,000.00    | 7  | -              |
| 4120 Park and Ride Parking Revenues           |    | -            |       | -             |      | -             |   | -                           |    | -             |    | -              |
| 4130 Non Public Transportation Revenue        |    | -            |       | -             |      | -             |   | 37,650.00                   |    | -             |    | 37,650.00      |
| 4140 Auxiliary Transportation Revenue         |    | 79,697.50    |       | 70,000.00     |      | 9,697.50      |   | 275,767.50                  |    | 380,000.00    |    | (104,232.50)   |
| 4150 Other Agency Revenues                    |    | 66,133.20    |       | 75,957.10     |      | (9,823.90)    |   | 997,014.35                  |    | 845,685.51    |    | 151,328.84     |
| 4160 Revenues Accrued Through a               |    |              |       |               |      |               |   |                             |    |               |    |                |
| Purchased Transportation Agreement            |    | -            |       | -             |      | -             |   | -                           |    | -             |    | -              |
| 4170 Subsidy from Other Sectors of Operations |    | -            |       | -             |      | -             |   | -                           |    | -             |    | -              |
| 4180 Extraordinary or Special Items           |    | -            |       | -             |      | -             |   | -                           |    | -             |    | -              |
| 4190 Total Recoveries                         |    | -            |       | -             |      | -             |   | -                           |    | -             |    | -              |
| 4200 Directly Generated Dedicated Funds       |    |              |       |               |      |               |   |                             |    |               |    |                |
|                                               |    |              |       |               |      |               |   |                             |    |               |    |                |
| 4300 Local Government Funds                   | \$ | 3,454,974.00 |       | 3,292,328.76  | \$   | 162,645.24    |   | \$ 31,655,191.45            | \$ | 30,622,064.84 | \$ | 1,033,126.61   |
| 4310 General Revenues of the Local Government |    | 3,454,974.00 |       | 3,292,328.76  |      | 162,645.24    |   | 31,655,191.45               |    | 30,622,064.84 |    | 1,033,126.61   |
| 4400 State Government Funds                   | \$ | 2,814,396.09 | \$    | 3,257,778.97  | \$   | (443,382.88)  |   | \$ 24,955,474.18            | \$ | 27,877,664.11 | \$ | (2,922,189.93) |
| 4410 General Revenues of the State Government |    | 2,814,396.09 |       | 3,257,778.97  |      | (443,382.88)  |   | 24,955,474.18               |    | 27,877,664.11 |    | (2,922,189.93) |
| 4500 Federal Funds                            | \$ | 1,704,317.33 | \$    | 390,939.31    | \$   | 1,313,378.02  |   | \$ 15,254,581.05            | \$ | 8,197,416.64  | \$ | 7,057,164.41   |
| 5307 FTA Urbanized Area Formula Program       |    | 590,189.00   |       | 375,652.42    |      | 214,536.58    |   | 6,851,412.29                |    | 7,896,723.13  |    | (1,045,310.84) |
| 5307 CARES Act Urbanized Area Program Funds   |    | 1,114,128.33 |       | 15,286.89     |      | 1,098,841.44  |   | 8,403,168.76                |    | 300,693.51    |    | 8,102,475.25   |
| 4600 Non Added Revenues                       | \$ | 4,100.00     | \$    | -             | \$   | 4,100.00      |   | \$ 45,732.76                | \$ | -             | \$ | 45,732.76      |
| 4630 Sales and Disposals of Assets            |    | 4,100.00     |       | -             |      | 4,100.00      |   | 45,732.76                   |    | -             |    | 45,732.76      |
| Total Sources of Funds                        | \$ | 8,223,618.12 | \$    | 7,187,004.14  | \$   | 1,036,613.98  |   | \$ 74,121,411.29            | \$ | 68,822,831.10 | \$ | 5,298,580.19   |

### GRTC Transit System Year to Date March 31, 2025

| Source of Funds                         | Budget           | Actual           | Over (Under)    | % of<br>Budget |
|-----------------------------------------|------------------|------------------|-----------------|----------------|
| 4100 Directly Generated Funds           | \$ 2,125,685.51  | \$ 2,210,431.85  | \$ 84,746.34    | 3.99%          |
| 4200 Directly Generated Dedicated Funds | -                | -                | -               | n/a            |
| 4300 Local Government Funds             | 30,622,064.84    | 31,655,191.45    | 1,033,126.61    | 3.37%          |
| 4400 State Government Funds             | 27,877,664.11    | 24,955,474.18    | (2,922,189.93)  | -10.48%        |
| 4500 Federal Funds                      | 8,197,416.64     | 15,254,581.05    | 7,057,164.41    | 86.09%         |
| 4600 Non Added Revenues                 |                  | 45,732.76        | 45,732.76       | n/a            |
|                                         | \$ 68,822,831.10 | \$ 74,121,411.29 | \$ 5,298,580.19 | 7.70%          |

Revenues are favorable versus budget by \$5.299M or 7.70% as a result of:

Favorable Federal Funds \$7.057M due to the use of ARPA funds for qualifying expenses (offsetting the timing of grant funded projects versus budgetary assumptions), and favorable local share match \$1.033M due to the timing of grant funded projects versus budgetary assumptions (offsets budgetary assumption of TRIP Match contribution from GRTC Fund Balance (\$0.780M YTD)), favorable Directly Generated Funds \$84.746k due to favorable interest income offset by unfavorable advertising revenues, offset by unfavorable State Funds (\$2.922M) due to the timing of grant funded projects versus budget.