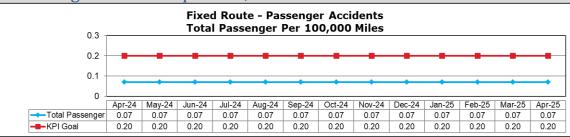

# Fixed Route - Passenger Accidents per 100,000 Mile

**Staff Report:** Maintenance Performance