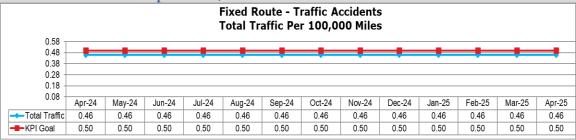

perator did not do everything reasonable to avoid a collision, committed an error, or failed to react to the errors of others.

<u>Verbal Assault</u>: – Any assault involving a verbal exchange with harmful and/or threatening content towards an operator or between riders and in which supervision and /or police are requested/required to respond.

<u>VRM/Vehicle Revenue Miles</u>: The number of miles traveled by transit vehicles in revenue service.

# Fixed Route - Traffic Accident Data





# Fixed Route - Passenger Accident Data





# Specialized Transportation - Traffic Accident Data





# Specialized Transportation - Passenger Accident Data





# Microtransit - Traffic Accident Data





# Microtransit - Passenger Accident Data





# Fixed Route - Traffic Accidents per 100,000 Miles





# Fixed Route - Passenger Accidents per 100,000 Mile







**Staff Report:** Maintenance Performance

## **CURRENT STATUS**

GRTC maintains a total fleet of 157 fixed-route buses, including 142 active in regular service and 15 designated for contingency use. Additionally, we operate 88 paratransit vans and 22 microtransit vans. Our operational data and performance metrics reflect the vehicles actively serving our community.







#### PREVENTIVE MAINTENANCE

Preventive maintenance compliance for April exceeded the 80% goal across all service modes. Fixed-route achieved 93%, paratransit reached 80%, and microtransit maintained 100% compliance. During April, an average of 8% of the fixed-route fleet was down for service repairs, maintaining a 20% spare ratio.







#### **CURRENT STAF