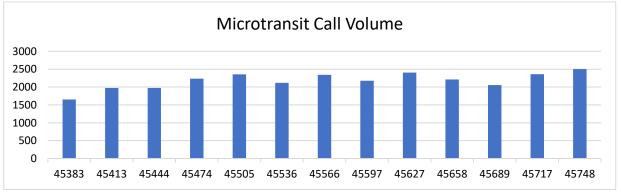

#### **MICROTRANSIT PERFORMANCE**

### LINK

- This is a shared, technology-enabled form of public transportation that routes vehicles based on real-time passenger demand
- Existing Zones
  - Ashland
  - Azalea
  - Cloverdale
  - Powhatan
  - Sandston

## LINK Ridership (April)

Meeting Date: Staff Report: May 20, 2025

June 2025 Service Changes