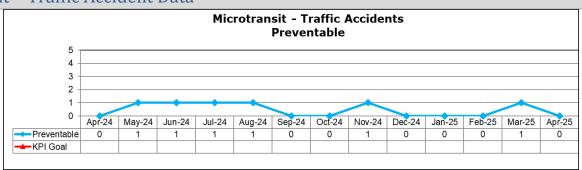

to the errors of others.

<u>Preventable Traffic Incident</u>: A motor vehicle collision in which the Operator did not do everything reasonable to avoid a collision, committed an error, or failed to react to the errors of others.

<u>Verbal Assault</u>: – Any assault involving a verbal exchange with harmful and/or threatening content towards an operator or between riders and in which supervision and /or police are requested/required to respond.

<u>VRM/Vehicle Revenue Miles</u>: The number of miles traveled by transit vehicles in revenue service.

# Fixed Route - Traffic Accident Data





# Fixed Route - Passenger Accident Data





# Specialized Transportation - Traffic Accident Data





# Specialized Transportation - Passenger Accident Data





# Microtransit - Traffic Accident Data





# Microtransit - Passenger Accident Data





# Fixed Route - Traffic Accidents per 100,000 Miles





# Fixed Route - Passenger Accidents per 100,000 Mile







**Staff Report:** Maintenance Performance

## **CURRENT STATUS**

GRTC maintains a total fleet of 157 fixed-route buses, including 142 active in regular service and 15 designated for contingency use. Additionally, we operate 88 paratransit vans and 22 microtransit vans. Our operational data and performance metrics reflect the vehicles actively serving our community.







#### PREVENTIVE MAINTENANCE

Preventive maintenance compliance for April exceeded the 80% goal across all service modes. Fixed-route achieved 93%, paratransit reached 80%, and microtransit maintained 100% compliance. During April, an average of 8% of the fi