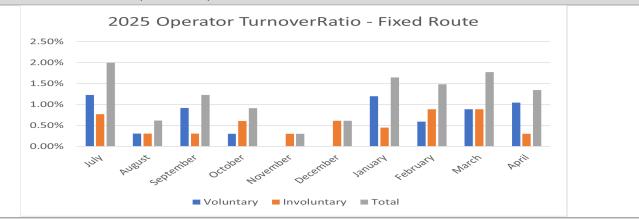

d Customer Service.



**Item Title:** Operating Performance

### **HIGHLIGHTS:**

The current staffing for April is 321 full-time fixed-route (FR) operators and 22 part-time FR operators with 14 FR operators in training. This is a net loss of two full-time FR operators, a loss of five part-time FR operators. Microtransit had a gain of four operators, ending the month of April with 24 operators. Staffing remains stable and sufficient to meet service demand for both departments.

## **CURRENT STATUS:**



#### Specialized Transportation - No Shows



#### Specialized Transportation - On-Time Performance



#### Specialized Transportation - Complaints Per 10,000 Passenger Trips



#### Operators - Full Time Equivalents (Microtransit)





#### Operator Turnover Ratio – FY2025 (Fixed Route)



#### Annual Operator Turnover Ratio (Fixed Route and Microtransit)





#### February 2025 Booking - Operator Staffing (Microtransit)



### Operator Retention (Fixed Route and Microtransit)





## Operator Staffing (Fixed Route and Microtransit)







Staff Report: Safety and Security Performance

# **CURRENT STATUS:**

Performance IndicatorAgency AveragesApril (GRTC)Miles Between Total NTD Defined Events10,9858,857NTD Defined Event Rate Per 1,000,000 miles3.53.0

(Averages taken from other agencies with similar amount of annual VRM to GRTC)

Fixed Route Traffic Incidents - Trend Report

| <u>Traffic Incidents</u> | April | Мау | June | July | August | September | October | November | December | Jannary | February | March | April |
|--------------------------|-------|-----|------|----