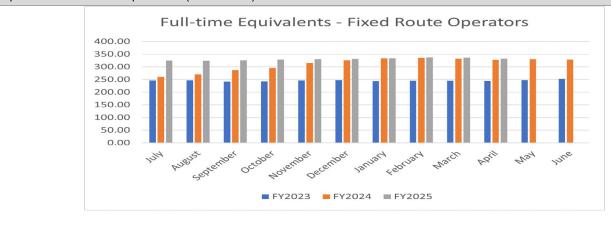

### **HIGHLIGHTS:**

The current staffing for April is 321 full-time fixed-route (FR) operators and 22 part-time FR operators with 14 FR operators in training. This is a net loss of two full-time FR operators, a loss of five part-time FR operators. Microtransit had a gain of four operators, ending the month of April with 24 operators. Staffing remains stable and sufficient to meet service demand for both departments.

## Operator Staffing (Fixed Route and Microtransit)

Staff Report: Safety and Security Performance