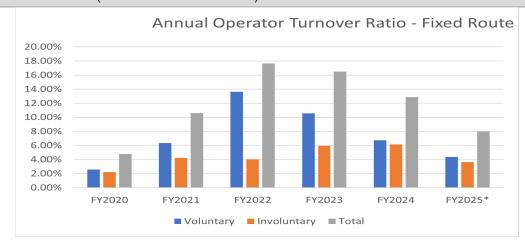

GHLIGHTS:**

The current staffing for April is 321 full-time fixed-route (FR) operators and 22 part-time FR operators with 14 FR operators in training. This is a net loss of two full-time FR operators, a loss of five part-time FR operators. Microtransit had a gain of four operators, ending the month of April with 24 operators. Staffing remains stable and sufficient to meet service demand for both departments.

## **CURRENT STATUS:**



#### Specialized Transportation - No Shows



#### Specialized Transportation - On-Time Performance



#### Specialized Transportation - Complaints Per 10,000 Passenger Trips



#### Operators - Full Time Equivalents (Microtransit)





#### Operator Turnover Ratio – FY2025 (Fixed Route)



#### Annual Operator Turnover Ratio (Fixed Route and Microtransit)





#### February 2025 Booking - Operator Staffing (Microtransit)



### Operator Retention (Fixed Route and Microtransit)





## Operator Staffing (Fixed Route and Microtransit)







Staff Report: Safety and Security Performance

# **CURRENT STATUS:**

Performance IndicatorAgency AveragesApril (GRTC)Miles Between Total NTD Defined Events10,9858,857NTD Defined Event Rate Per 1,000,000 miles3.53.0

(Averages taken from other agencies with similar amount of annual VRM to GRTC)

Fixed Route Traffic Incidents - Trend Report

| <u>Traffic Incidents</u> | April | Мау | June | July | August | September | October | November | December | Jannary | February | March | April |
|--------------------------|-------|-----|------|------|--------|-----------|---------|----------|----------|---------|----