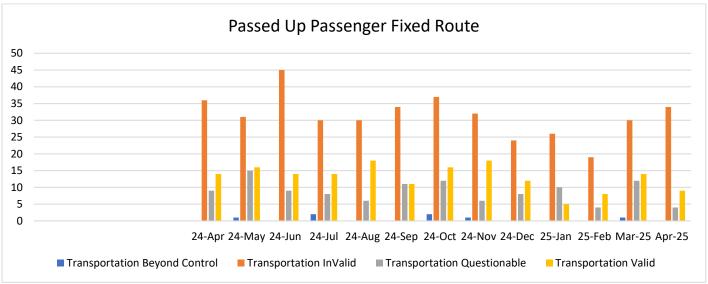

## **FIXED ROUTE TREND REPORT**

| I IXED ROOTE                   |       |     |      |      |        |           |         |          |          |         |          |       |       |
|--------------------------------|-------|-----|------|------|--------|-----------|---------|----------|----------|---------|----------|-------|-------|
| Complaint                      | April | Мау | June | July | August | September | October | November | December | January | February | March | April |
| Rude Operator                  | 4     | 5   | 4    | 10   | 6      | 3         | 4       | 7        | 6        | 4       | 2        | 2     | 4     |
| Passed Up Passenger            | 14    | 16  | 14   | 14   | 18     | 11        | 16      | 18       | 12       | 5       | 8        | 14    | 9     |
| No Show                        | 3     | 3   | 4    | 3    | 2      | 1         | 1       | 13       | 7        | 3       | 3        | 7     | 8     |
| Late Schedule                  | 6     | 1   | 4    | 2    | 9      | 1         | 3       | 5        | 5        | 3       | 2        | 5     | 4     |
| Improper Operations of Vehicle | 2     | 3   | 6    | 5    | 7      | 0         | 2       | 2        | 2        | 4       | 1        | 3     | 3     |
| Early Schedule                 | 6     | 6   | 4    | 5    | 6      | 3         | 3       | 4        | 8        | 2       | 2        | 5     | 9     |
| Planning/Scheduling            | 0     | 0   | 0    | 0    | 0      | 0         | 10      | 0        | 0        | 0       | 0        | 1     | 0     |
| IT/Mobile App                  | 0     | 0   | 0    | 0    | 0      | 0         | 0       | 0        | 1        | 0       | 1        | 1     | 0     |
| Other – Misc.                  | 11    | 7   | 6    | 0    | 5      | 6         | 11      | 9        | 0        | 4       | 6        | 6     | 1     |
| Total                          | 46    | 41  | 42   | 39   | 53     | 25        | 40      | 58       | 41       | 25      | 25       | 44    | 38    |
| Commendations                  | 6     | 8   | 6    | 7    | 10     | 11        | 9       | 3        | 3        | 6       | 4        | 10    | 15    |