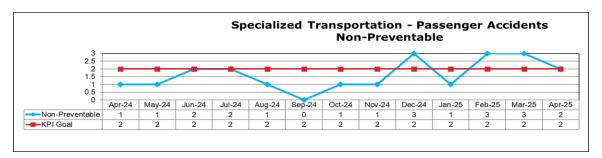

n, committed an error, or failed to react to the errors of others.

<u>Preventable Traffic Incident</u>: A motor vehicle collision in which the Operator did not do everything reasonable to avoid a collision, committed an error, or failed to react to the errors of others.

<u>Verbal Assault</u>: – Any assault involving a verbal exchange with harmful and/or threatening content towards an operator or between riders and in which supervision and /or police are requested/required to respond.

<u>VRM/Vehicle Revenue Miles</u>: The number of miles traveled by transit vehicles in revenue service.

# Fixed Route - Traffic Accident Data





# Fixed Route - Passenger Accident Data





# Specialized Transportation - Traffic Accident Data





# Specialized Transportation - Passenger Accident Data





# Microtransit - Traffic Accident Data





# Microtransit - Passenger Accident Data





# Fixed Route - Traffic Accidents per 100,000 Miles





# Fixed Route - Passenger Accidents per 100,000 Mile







**Staff Report:** Maintenance Performance

## **CURRENT STATUS**

GRTC maintains a total fleet of 157 fixed-route buses, including 142 active in regular service and 15 designated for contingency use. Additionally, we operate 88 paratransit vans and 22 microtransit vans. Our operational data and performance metrics reflect the vehicles actively serving our community.







#### PREVENTIVE MAINTENANCE

Preventive maintenance compliance for April exceeded the 80% goal across all service modes. Fixed-route achieved 93%, paratransit reached 80%, and microtransit maintained 100% compliance