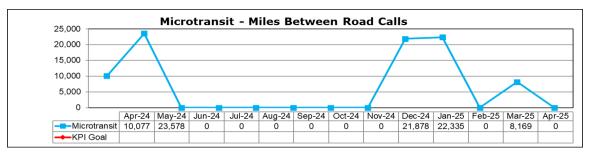

ue service.

# Fixed Route - Traffic Accident Data





# Fixed Route - Passenger Accident Data





# Specialized Transportation - Traffic Accident Data





# Specialized Transportation - Passenger Accident Data





# Microtransit - Traffic Accident Data





# Microtransit - Passenger Accident Data





# Fixed Route - Traffic Accidents per 100,000 Miles





# Fixed Route - Passenger Accidents per 100,000 Mile







**Staff Report:** Maintenance Performance

## **CURRENT STATUS**

GRTC maintains a total fleet of 157 fixed-route buses, including 142 active in regular service and 15 designated for contingency use. Additionally, we operate 88 paratransit vans and 22 microtransit vans. Our operational data and performance metrics reflect the vehicles actively serving our community.







#### PREVENTIVE MAINTENANCE

Preventive maintenance compliance for April exceeded the 80% goal across all service modes. Fixed-route achieved 93%, paratransit reached 80%, and microtransit maintained 100% compliance. During April, an average of 8% of the fixed-route fleet was down for service repairs, maintaining a 20% spare ratio.







#### **CURRENT STAFFING LEVELS**

Mechanics Vacancies – 1 (Retired)

General Utilities Vacancies – 0
General Property Vacancies – 0
BRT/Shelter Cleaners Vacancies – 0

Our team remains committed to providing a safe, clean, and efficient transit system for our riders. We conduct routine cleaning and detailed maintenance of our fleet to enhance reliability and service quality. Bus shelters, stops, and BRT platforms are regularly serviced and power washed