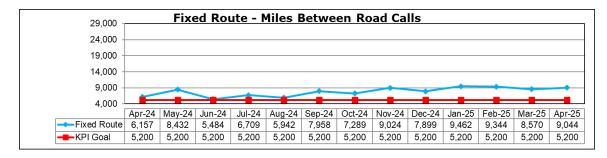

evenue service.

# Fixed Route - Traffic Accident Data





# Fixed Route - Passenger Accident Data





# Specialized Transportation - Traffic Accident Data





# Specialized Transportation - Passenger Accident Data





# Microtransit - Traffic Accident Data





# Microtransit - Passenger Accident Data





# Fixed Route - Traffic Accidents per 100,000 Miles





# Fixed Route - Passenger Accidents per 100,000 Mile







**Staff Report:** Maintenance Performance

## **CURRENT STATUS**

GRTC maintains a total fleet of 157 fixed-route buses, including 142 active in regular service and 15 designated for contingency use. Additionally, we operate 88 paratransit vans and 22 microtransit vans. Our operational data and performance metrics reflect the vehicles actively serving our community.







#### PREVENTIVE MAINTENANCE

Preventive maintenance compliance for April exceeded the 80% goal across all service modes. Fixed-route achieved 93%, paratransit reached 80%, and microtransit maintained 100% compliance. During April, an average of 8% of the fixed-route fleet was down for service repairs, maintaining a 20% spare ratio.







#### **CURRENT STAFFING LEVELS**

Mechanics Vacancies – 1 (Retired)

General Utilities Vacancies – 0
General Property Vacancies – 0
BRT/Shelter Cleaners Vacancies – 0

Our team remains committed to providing a safe, clean, and efficient transit system for our riders. We conduct routine cleaning and detailed maintenance of our fleet to enhance reliability and service quality. Bus shelters, stops, and BRT platforms are regularly serviced and power was