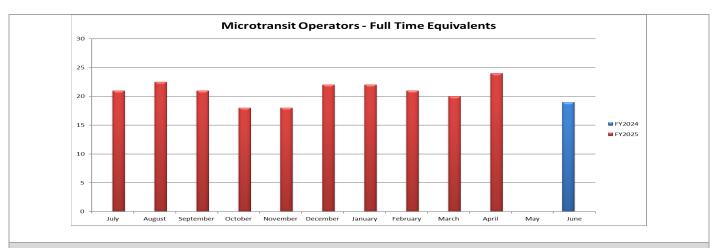

### **HIGHLIGHTS:**

The current staffing for April is 321 full-time fixed-route (FR) operators and 22 part-time FR operators with 14 FR operators in training. This is a net loss of two full-time FR operators, a loss of five part-time FR operators. Microtransit had a gain of four operators, ending the month of April with 24 operators. Staffing remains stable and sufficient to meet service demand for both departments.

#### Operators - Full Time Equivalents (Microtransit)