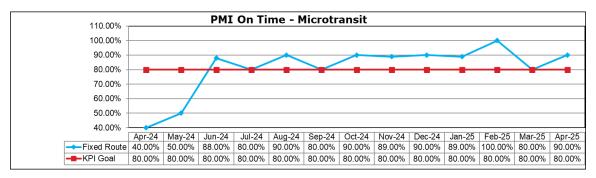

s per 100,000 Miles





# Fixed Route - Passenger Accidents per 100,000 Mile







**Staff Report:** Maintenance Performance

## **CURRENT STATUS**

GRTC maintains a total fleet of 157 fixed-route buses, including 142 active in regular service and 15 designated for contingency use. Additionally, we operate 88 paratransit vans and 22 microtransit vans. Our operational data and performance metrics reflect the vehicles actively serving our community.







#### PREVENTIVE MAINTENANCE

Preventive maintenance compliance for April exceeded the 80% goal across all service modes. Fixed-route achieved 93%, paratransit reached 80%, and microtransit maintained 100% compliance. During April, an average of 8% of the fixed-route fleet was down for service repairs, maintaining a 20% spare ratio.







#### **CURRENT STAFFING LEVELS**

Mechanics Vacancies – 1 (Retired)

General Utilities Vacancies – 0
General Property Vacancies – 0
BRT/Shelter Cleaners Vacancies – 0

Our team remains committed to providing a safe, clean, and efficient transit system for our riders. We conduct routine cleaning and detailed maintenance of our fleet to enhance reliability and service quality. Bus shelters, stops, and BRT platforms are regularly serviced and power washed to improve the customer experience.



Staff Report: Fixed Route, Microtransit, and Specialized Transportation - Rider Comments

## **FIXED ROUTE REPORT**

| Complaint                      | Verified | Non-<br>Verified | Questionable | Beyond<br>GRTC<br>Control | Under<br>Investigation | Total |
|--------------------------------|----------