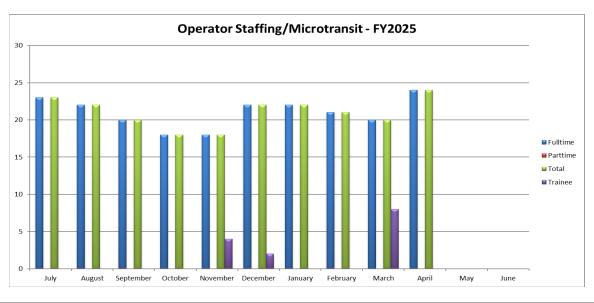

### **HIGHLIGHTS:**

The current staffing for April is 321 full-time fixed-route (FR) operators and 22 part-time FR operators with 14 FR operators in training. This is a net loss of two full-time FR operators, a loss of five part-time FR operators. Microtransit had a gain of four operators, ending the month of April with 24 operators. Staffing remains stable and sufficient to meet service demand for both departments.

## Operator Staffing (Fixed Route and Microtransit)

Staff Report: Safety and Security Performance