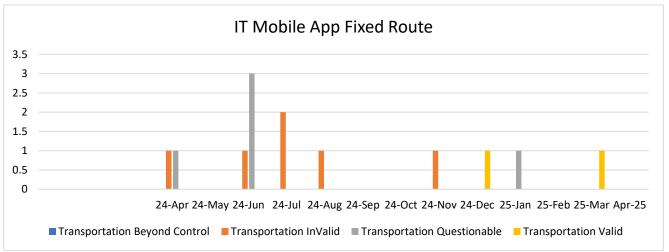

## **FIXED ROUTE TREND REPORT**

| I IXED ROOTE                   |       |     |      |      |        |           |         |          |          |         |          |       |       |
|--------------------------------|-------|-----|------|------|--------|-----------|---------|----------|----------|---------|----------|-------|-------|
| Complaint                      | April | Мау | June | July | August | September | October | November | December | January | February | March | April |
| Rude Operator                  | 4     | 5   | 4    | 10   | 6      | 3         | 4       | 7        | 6        | 4       | 2        | 2     | 4     |
| Passed Up Passenger            | 14    | 16  | 14   | 14   | 18     | 11        | 16      | 18       | 12       | 5       | 8        | 14    | 9     |
| No Show                        | 3     | 3   | 4    | 3    | 2      | 1         | 1       | 13       | 7        | 3       | 3        | 7     | 8     |
| Late Schedule                  | 6     | 1   | 4    | 2    | 9      | 1         | 3       | 5        | 5        | 3       | 2        | 5     | 4     |
| Improper Operations of Vehicle | 2     | 3   | 6    | 5    | 7      | 0         | 2       | 2        | 2        | 4       | 1        | 3     | 3     |
| Early Schedule                 | 6     | 6   | 4    | 5    | 6      | 3         | 3       | 4        | 8        | 2       | 2        | 5     | 9     |
| Planning/Scheduling            | 0     | 0   | 0    | 0    | 0      | 0         | 10      | 0        | 0        | 0       | 0        | 1     | 0     |
| IT/Mobile App                  | 0     | 0   | 0    | 0    | 0      | 0         | 0       | 0        | 1        | 0       | 1        | 1     | 0     |
| Other – Misc.                  | 11    | 7   | 6    | 0    | 5      | 6         | 11      | 9        | 0        | 4       | 6        | 6     | 1     |
| Total                          | 46    | 41  | 42   | 39   | 53     | 25        | 40      | 58       | 41       | 25      | 25       | 44    | 38    |
| Commendations                  | 6     | 8   | 6    | 7    | 10     | 11        | 9       | 3        | 3        | 6       | 4        | 10    | 15    |