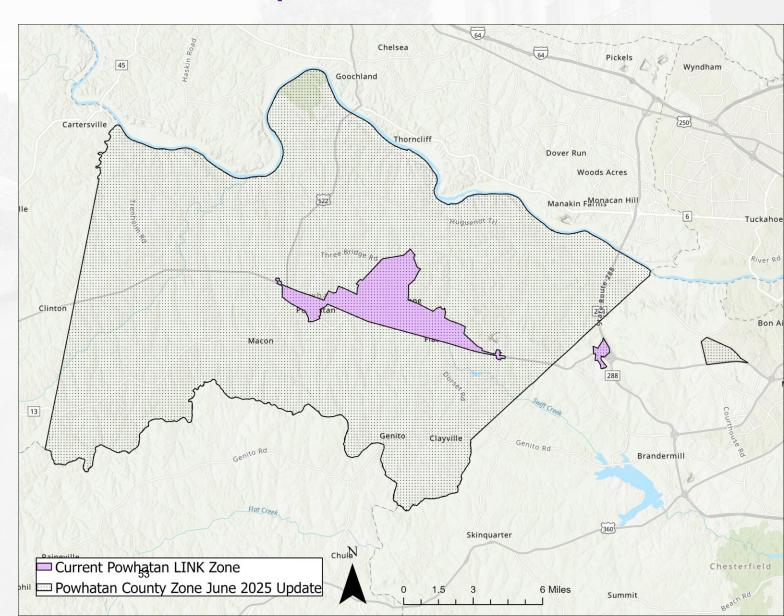

### Powhatan LINK Expansion

- 252 sq mi increase to service area
- Service model shift to include the entire county
- Fixed Route connection:
  - 1A
- Key destinations
  - Westchester Commons
  - Chesterfield Towne Center