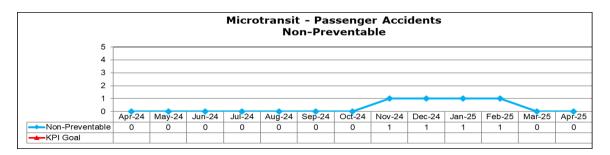

Incident</u>: A motor vehicle collision in which the Operator did not do everything reasonable to avoid a collision, committed an error, or failed to react to the errors of others.

<u>Verbal Assault</u>: – Any assault involving a verbal exchange with harmful and/or threatening content towards an operator or between riders and in which supervision and /or police are requested/required to respond.

<u>VRM/Vehicle Revenue Miles</u>: The number of miles traveled by transit vehicles in revenue service.

# Fixed Route - Traffic Accident Data





# Fixed Route - Passenger Accident Data





# Specialized Transportation - Traffic Accident Data





# Specialized Transportation - Passenger Accident Data





# Microtransit - Traffic Accident Data





# Microtransit - Passenger Accident Data





# Fixed Route - Traffic Accidents per 100,000 Miles





# Fixed Route - Passenger Accidents per 100,000 Mile







**Staff Report:** Maintenance Performance

## **CURRENT STATUS**

GRTC maintains a total fleet of 157 fixed-route buses, including 142 active in regular service and 15 designated for contingency use. Additionally, we operate 88 paratransit vans and 22 microtransit vans. Our operational data and performance metrics reflect the vehicles actively serving our community.







#### PREVENTIVE MAINTENANCE

Preventive maintenance compliance for April exceeded the 80% goal across all service modes. Fixed-route achieved 93%, paratransit reached 80%, and microtransit maintained 100% compliance. During April, an average of 8% of the fixed-route fleet was down for service repairs, ma