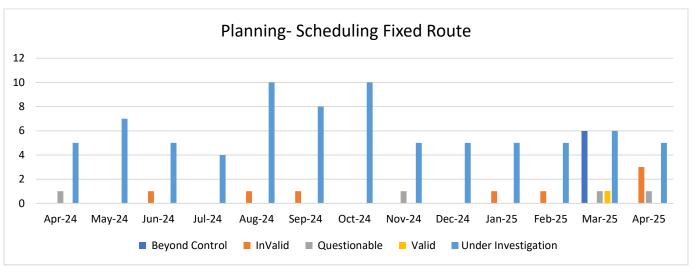

## **FIXED ROUTE TREND REPORT**

| I IXED ROOTE                   |       |     |      |      |        |           |         |          |          |         |          |       |       |
|--------------------------------|-------|-----|------|------|--------|-----------|---------|----------|----------|---------|----------|-------|-------|
| Complaint                      | April | Мау | June | July | August | September | October | November | December | January | February | March | April |
| Rude Operator                  | 4     | 5   | 4    | 10   | 6      | 3         | 4       | 7        | 6        | 4       | 2        | 2     | 4     |
| Passed Up Passenger            | 14    | 16  | 14   | 14   | 18     | 11        | 16      | 18       | 12       | 5       | 8        | 14    | 9     |
| No Show                        | 3     | 3   | 4    | 3    | 2      | 1         | 1       | 13       | 7        | 3       | 3        | 7     | 8     |
| Late Schedule                  | 6     | 1   | 4    | 2    | 9      | 1         | 3       | 5        | 5        | 3       | 2        | 5     | 4     |
| Improper Operations of Vehicle | 2     | 3   | 6    | 5    | 7      | 0         | 2       | 2        | 2        | 4       | 1        | 3     | 3     |
| Early Schedule                 | 6     | 6   | 4    | 5    | 6      | 3         | 3       | 4        | 8        | 2       | 2        | 5     | 9     |
| Planning/Scheduling            | 0     | 0   | 0    | 0    | 0      | 0         | 10      | 0        | 0        | 0       | 0        | 1     | 0     |
| IT/Mobile App                  | 0     | 0   | 0    | 0    | 0      | 0         | 0       | 0        | 1        | 0       | 1        | 1     | 0     |
| Other – Misc.                  | 11    | 7   | 6    | 0    | 5      | 6         | 11      | 9        | 0        | 4       | 6        | 6     | 1     |
| Total                          | 46    | 41  | 42   | 39   | 53     | 25        | 40      | 58       | 41       | 25      | 25       | 44    | 38    |
| Commendations                  | 6     | 8   | 6    | 7    | 10     | 11        | 9       | 3        | 3        | 6       | 4        | 10    | 15    |