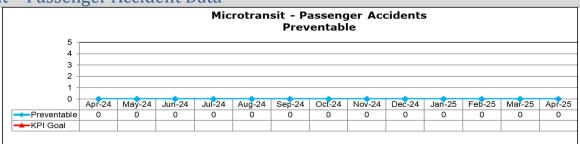

ic Incident</u>: A motor vehicle collision in which the Operator did not do everything reasonable to avoid a collision, committed an error, or failed to react to the errors of others.

<u>Verbal Assault</u>: – Any assault involving a verbal exchange with harmful and/or threatening content towards an operator or between riders and in which supervision and /or police are requested/required to respond.

<u>VRM/Vehicle Revenue Miles</u>: The number of miles traveled by transit vehicles in revenue service.

# Fixed Route - Traffic Accident Data





# Fixed Route - Passenger Accident Data





# Specialized Transportation - Traffic Accident Data





# Specialized Transportation - Passenger Accident Data





# Microtransit - Traffic Accident Data





# Microtransit - Passenger Accident Data





# Fixed Route - Traffic Accidents per 100,000 Miles





# Fixed Route - Passenger Accidents per 100,000 Mile







**Staff Report:** Maintenance Performance

## **CURRENT STATUS**

GRTC maintains a total fleet of 157 fixed-route buses, including 142 active in regular service and 15 designated for contingency use. Additionally, we operate 88 paratransit vans and 22 microtransit vans. Our operational data and performance metrics reflect the vehicles actively serving our community.







#### PREVENTIVE MAINTENANCE

Preventive maintenance compliance for April exceeded the 80% goal across all service modes. Fixed-route achieved 93%, paratransit reached 80%, and microtransit maintained 100% compliance. During April, an average of 8% of the fixed-route fleet was down for service repairs,