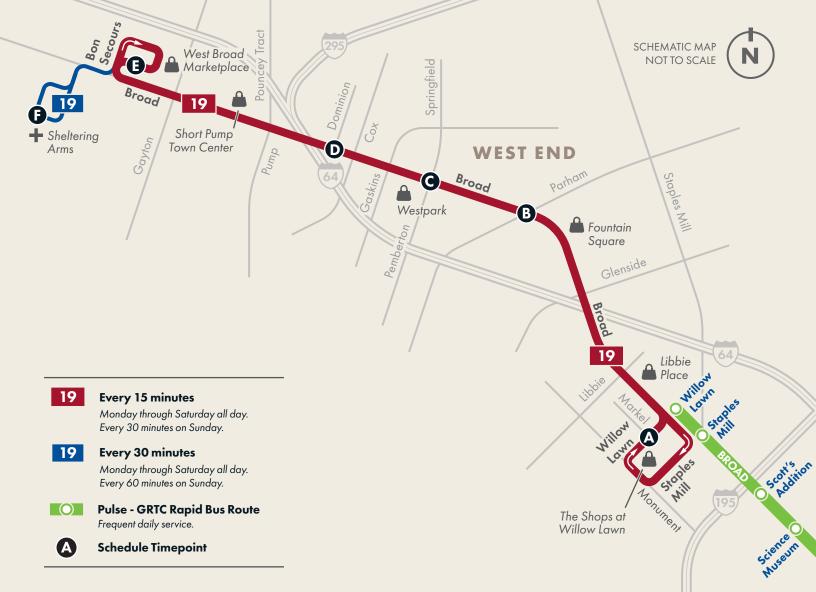

# 19 West Broad Street

# Short Pump to Willow Lawn

| Color   Colo   |       | Short Pump to Willow Lawn                 |                                          |                                           |       |              |  |  |
|-----------------------------------------------------------------------------------------------------------------------------------------------------------------------------------------------------------------------------------------------------------------------------------------------------------------------------------------------------------------------------------------------------------------------------------------------------------------------------------------------------------------------------------------------------------------------------